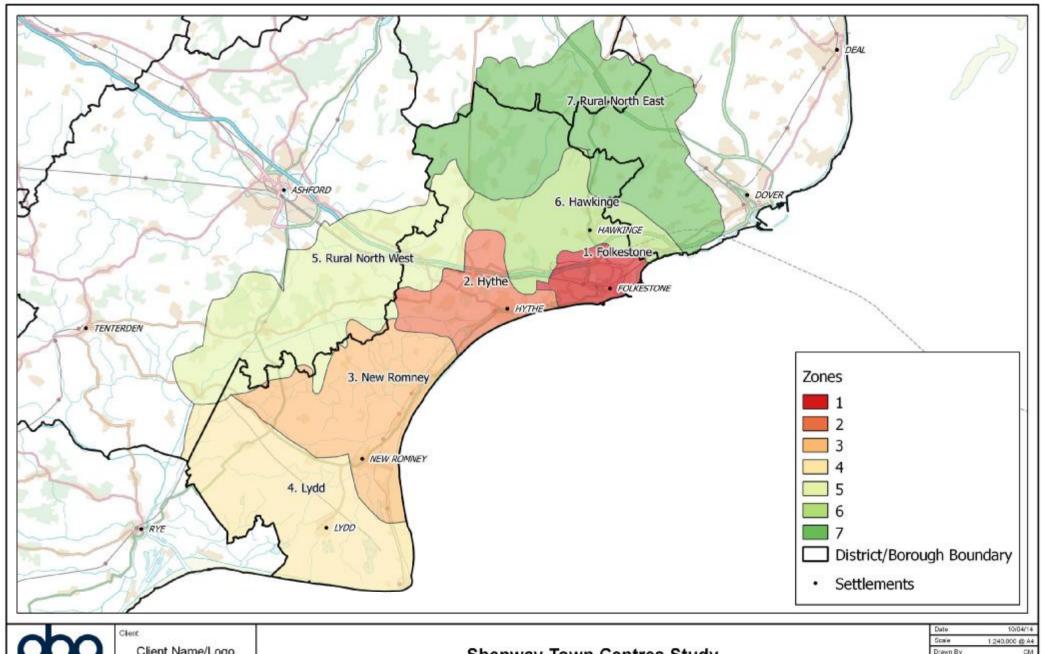

#### 1.3.1 Survey Area

The survey area was segmented into 7 zones, defined using postcode sectors. The zone details were:

| Zone                 | Postcode Sectors                               | Number<br>of<br>Interviews |
|----------------------|------------------------------------------------|----------------------------|
| 1 - Folkestone       | CT19 4, CT19 5, CT19 6, CT20 1, CT20 2, CT20 3 | 356                        |
| 2 - Hythe            | CT21 4, CT21 5, CT21 6                         | 120                        |
| 3 - New Romney       | TN28 8, TN29 0                                 | 110                        |
| 4 - Lydd             | TN29 9, TN31 7*                                | 100                        |
| 5 - Rural North West | TN25 6, TN25 7, TN26 2                         | 100                        |
| 6 - Hawkinge         | CT18 7, CT18 8                                 | 100                        |
| 7 - Rural North East | CT4 5*, CT4 6, CT15 7, TN25 5*                 | 116                        |
| Total                |                                                | 1002                       |