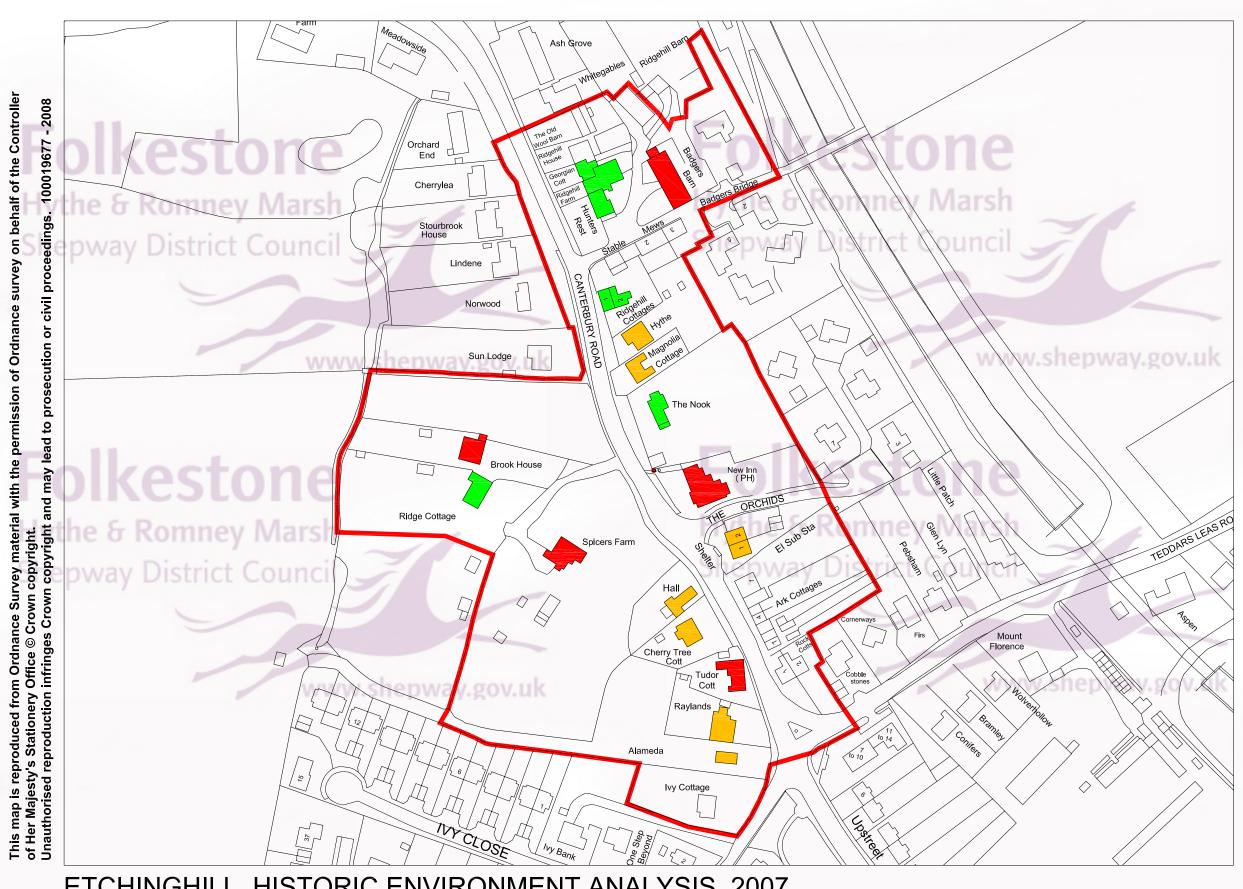

## **ETCHINGHILL HISTORIC ENVIRONMENT ANALYSIS 2007**

Listed buildings

Conservation area proposed 2007

Local buildings of merit

Negative Buildings

| Conservatio                                                                  |            | e & Planning<br>Standford Lane<br>mpshire GU35 8RH<br>01420 472830<br>01420 477346 |  |  |
|------------------------------------------------------------------------------|------------|------------------------------------------------------------------------------------|--|--|
| Determine<br>Etchinghill Conservation Area Appraisal<br>Mistoric Environment |            |                                                                                    |  |  |
| SHEET SIZE A3                                                                | March 2007 | NTS                                                                                |  |  |
| SEB                                                                          |            |                                                                                    |  |  |