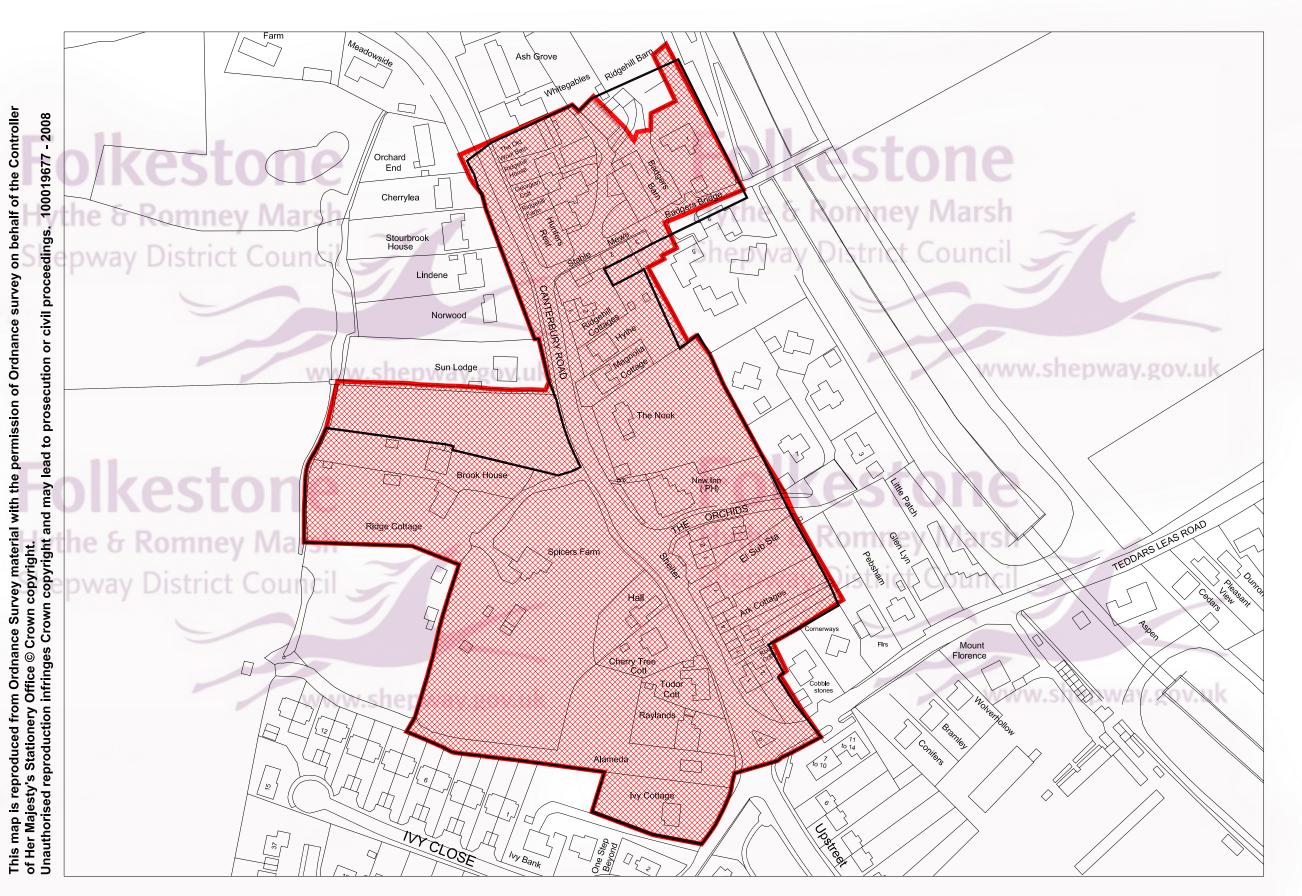

## ETCHINGHILL SUGGESTED BOUNDARY CHANGES 2007

Existing conservation area boundary (2006)

Conservation area proposed 2007

| Conservatio     |               | <b>&amp; Planning</b><br>Standford Lane<br>mpshire GU35 8RH<br>01420 472830<br>01420 477346 |
|-----------------|---------------|---------------------------------------------------------------------------------------------|
| Etchinghill Co  | onservation A | rea Appraisal                                                                               |
| Boundary Review |               |                                                                                             |
| SHEET SIZE A3   | March 2007    | NTS                                                                                         |
| SEB             |               | •                                                                                           |