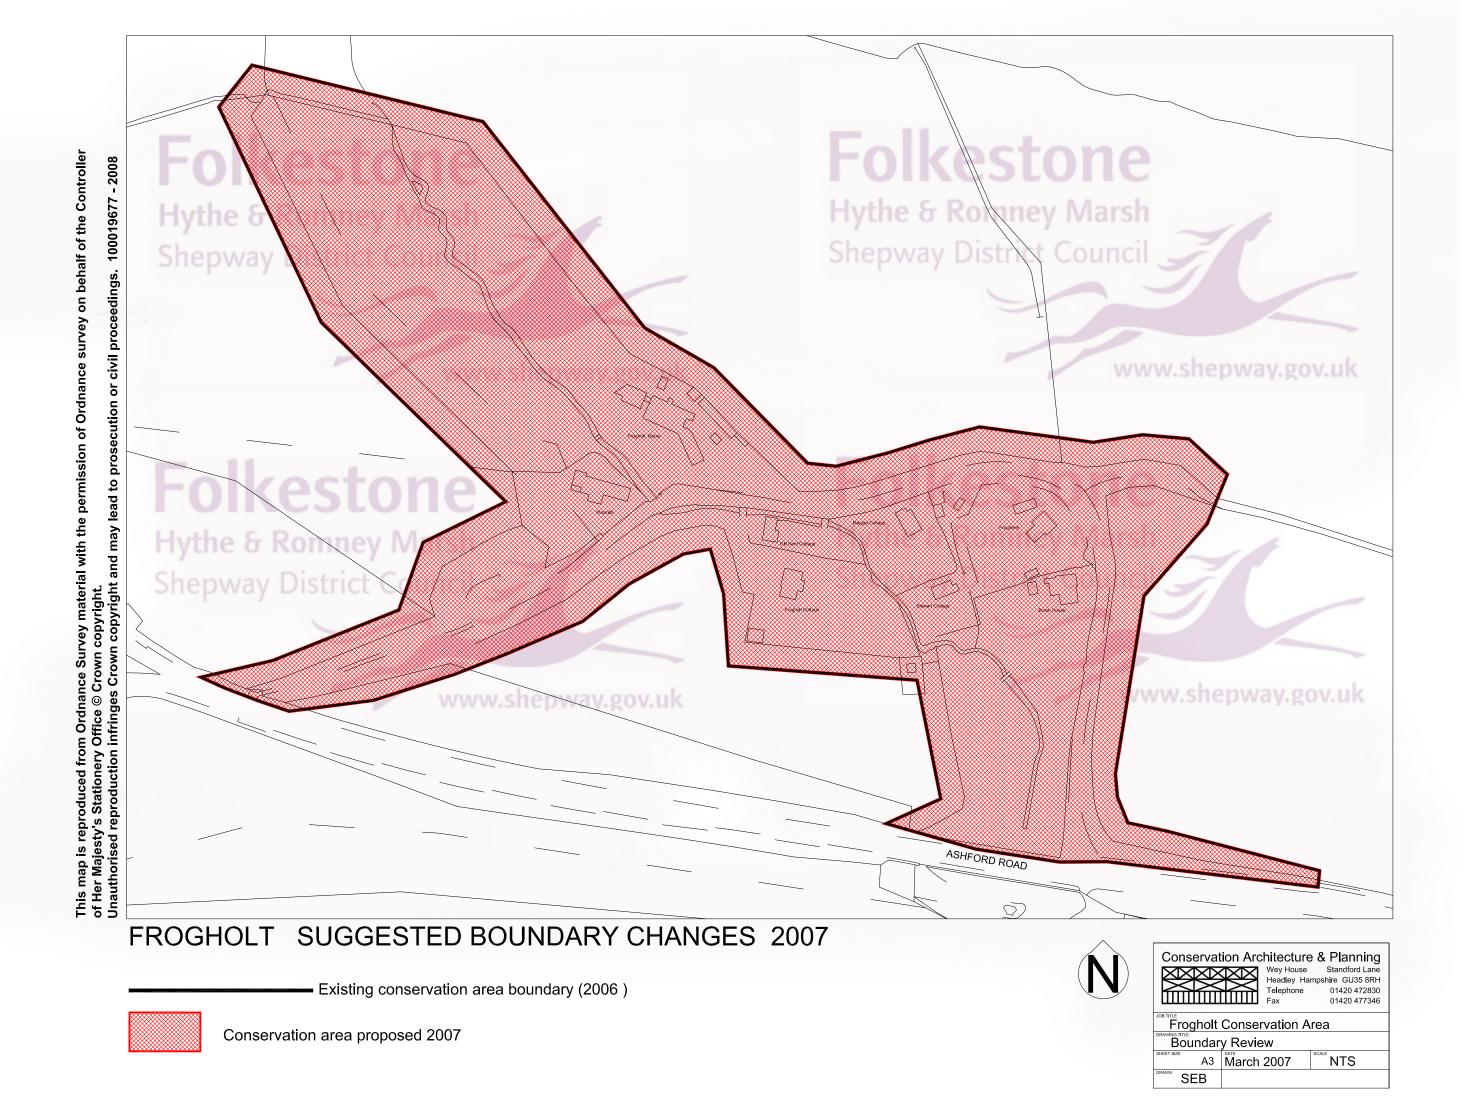

## FROGHOLT CONSERVATION AREA APPRAISAL APPENDIX 2 ANALYSIS MAPS

This map is reproduced from Ordnance Survey material with the permission of Ordnance survey on behalf of the Controller of Her Majesty's Stationery Office ⊚ Crown copyright. Unauthorised reproduction infringes Crown copyright and may lead to prosecution or civil proceedings. 100019677 - 2008 Shepway District Council Shepway www.shepway.gov.uk www.sh Hythe & Romney M Shepway Distric www.shepway.gov.uk www.shepway.gov.uk ASHFORD ROAD  $\bigcirc$ FROGHOLT HISTORIC ENVIRONMENT ANALYSIS 2007

Conservation area proposed 2007

| Conservation Architecture & Planning |           |                                   |
|--------------------------------------|-----------|-----------------------------------|
|                                      | Wey House | Standford Lane<br>pshire GU35 8RH |
|                                      | Telephone | 01420 472830<br>01420 477346      |
| JOB TITLE Frogholt Conse             |           |                                   |

Frognoit Conservation Area

Historic Environment A3 March 2007 NTS SEB