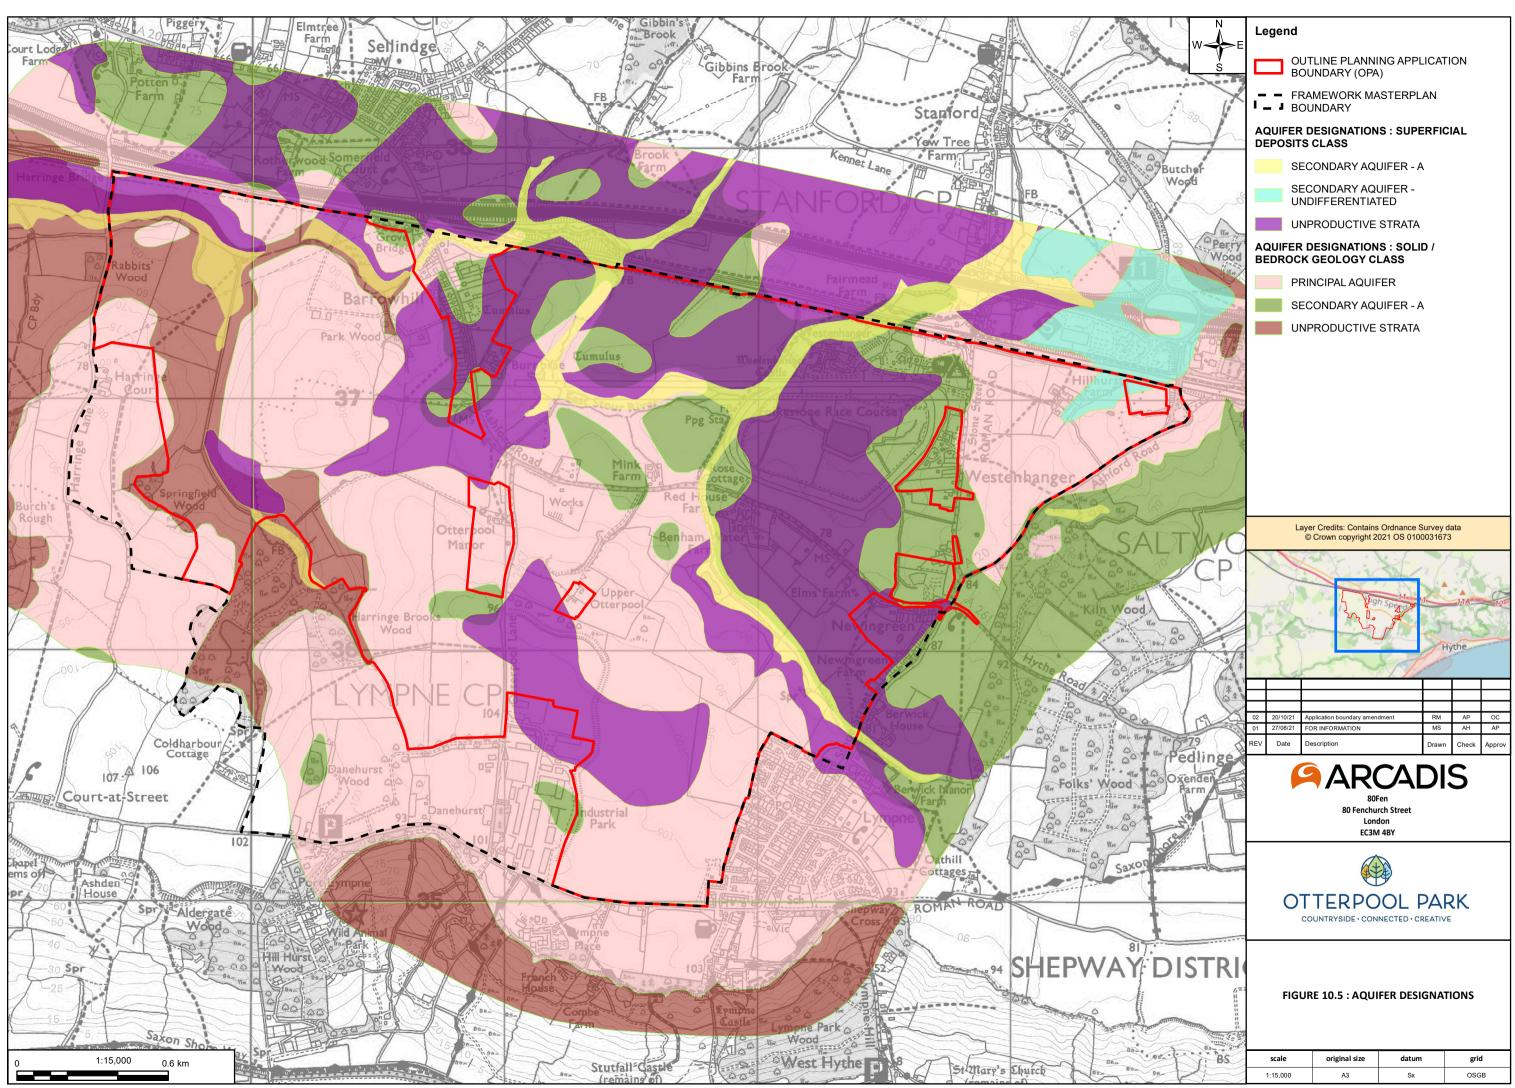

Document Path: C:\Users\psi01069\ARCADIS\10029956 - Otterpool Park Stage 4a - 23 GIS\Figures\_2021\Geology\Figure 10.5 Aquifer designations.mxd