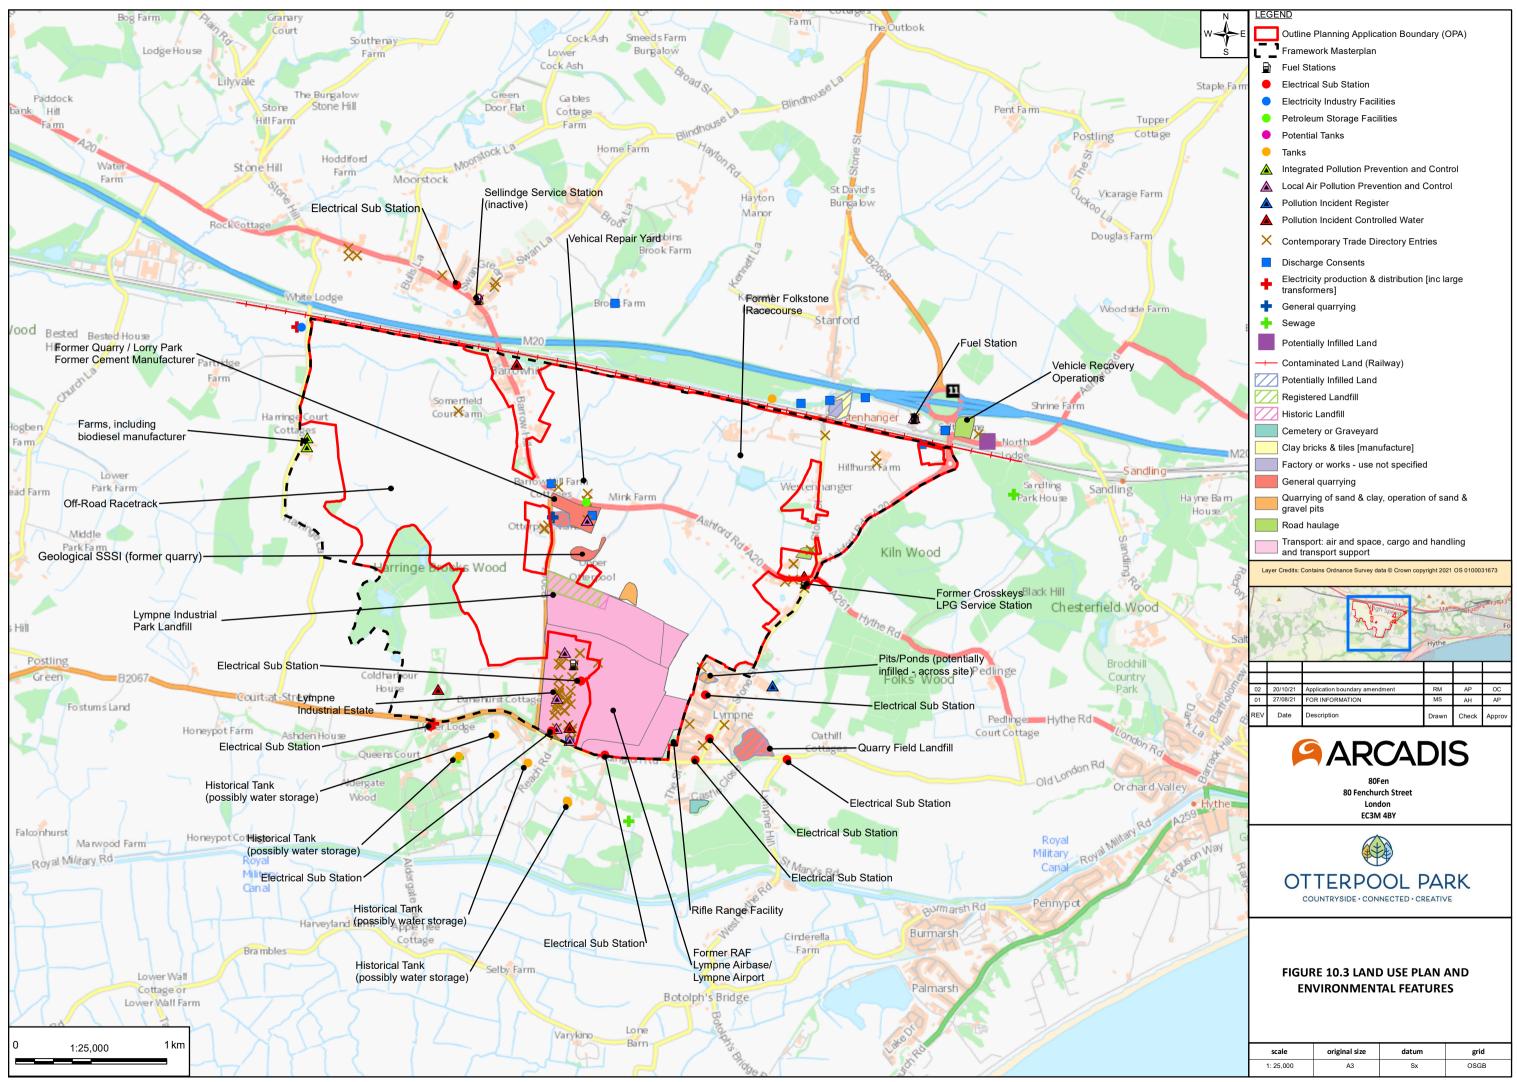

C:\Users\psi01069\ARCADIS\10029956 - Otterpool Park Stage 4a - 23 GIS\Figures\_2021\Geology\Figure 10.3 Land Use Plan and Environmental Features.mxd

Document Path: C:\Users\psi01069\ARCADIS\10029956 - Otterpool Park Stage 4a - 23 GIS\Figures\_2021\Geology\Figure 10.4 Mineral Safeguarding Area.mxd