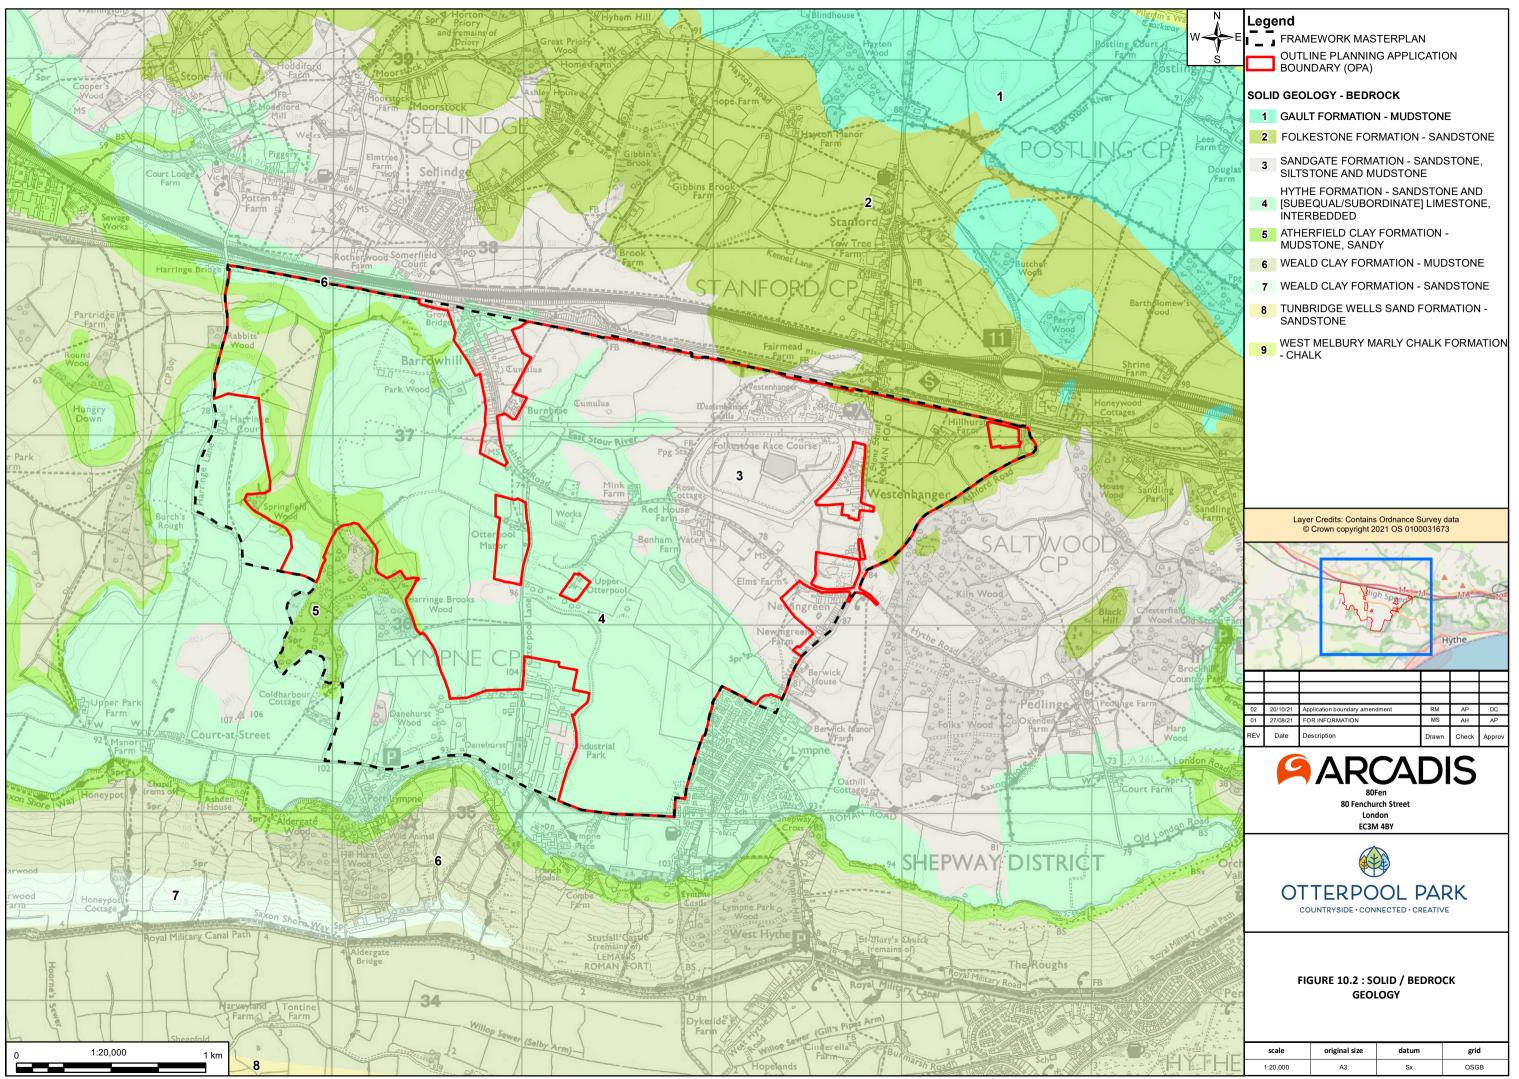

Document Path: C:\Users\psi01069\ARCADIS\10029956 - Otterpool Park Stage 4a - 23 GIS\Figures\_2021\Geology\Figure 10 1 Superficial Deposits.mxd

Document Path: C:\Users\psi01069\ARCADIS\10029956 - Otterpool Park Stage 4a - 23 GIS\Figures\_2021\Geology\Figure 10.2 Solid\_Bedrock Geology.mxd