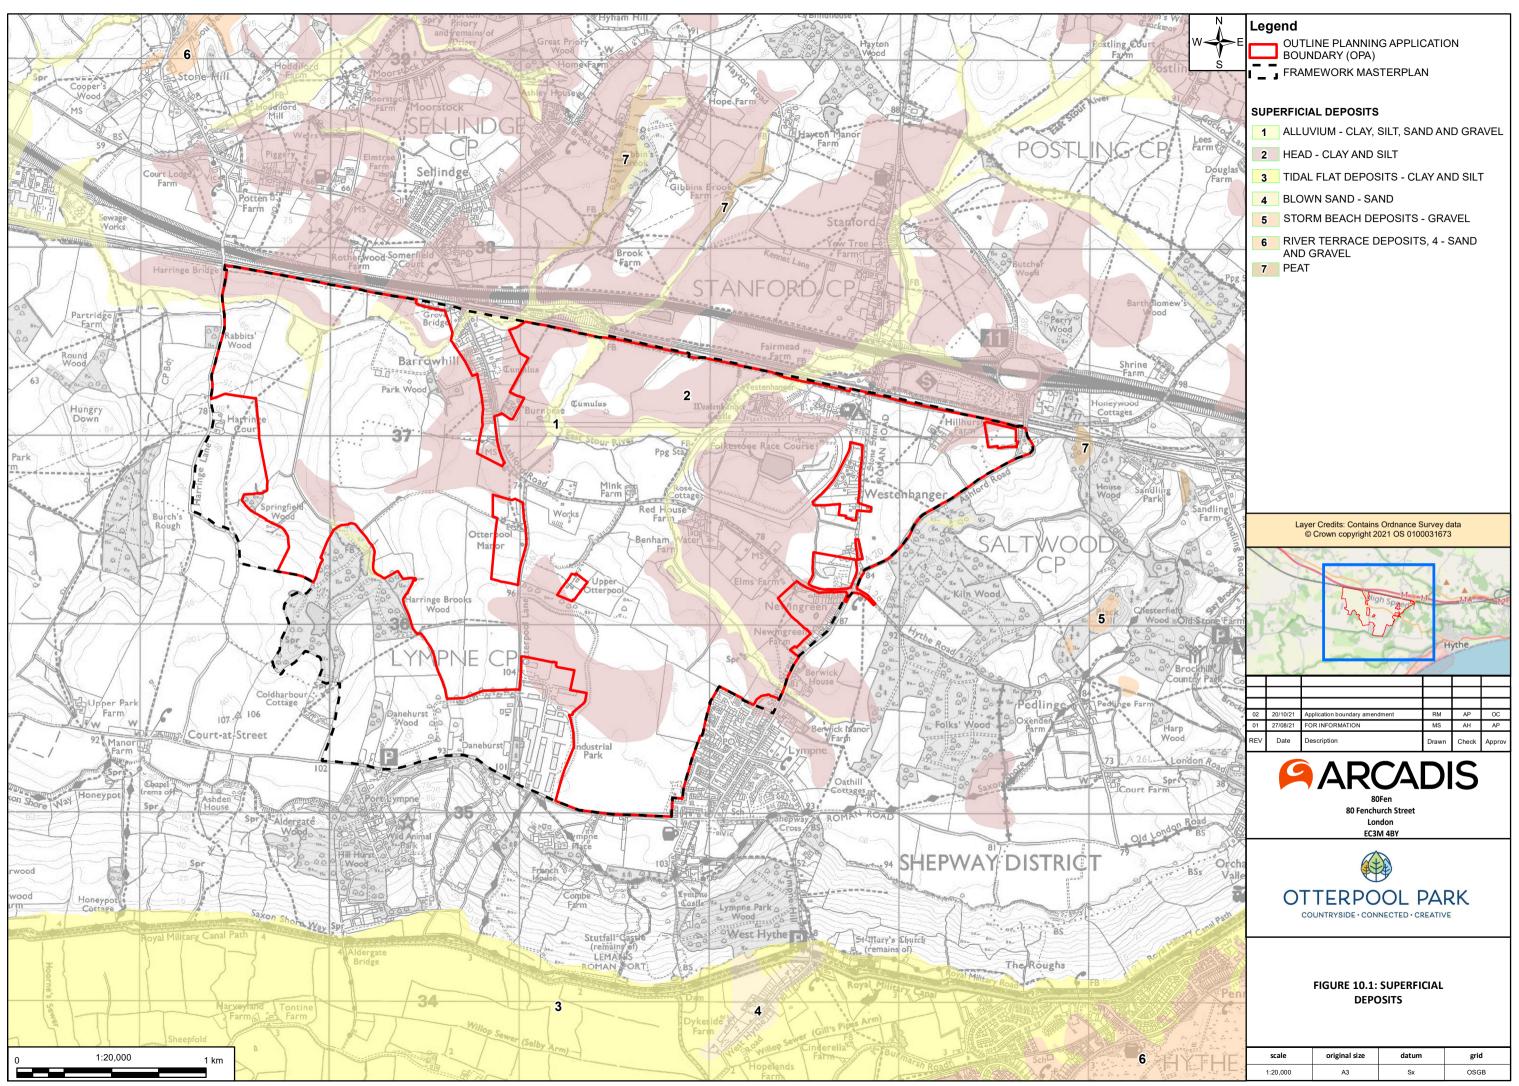

Document Path: C:\Users\psi01069\ARCADIS\10029956 - Otterpool Park Stage 4a - 23 GIS\Figures\_2021\Geology\Figure 10 1 Superficial Deposits.mxd

Document Path: C:\Users\psi01069\ARCADIS\10029956 - Otterpool Park Stage 4a - 23 GIS\Figures\_2021\Geology\Figure 10.2 Solid\_Bedrock Geology.mxd