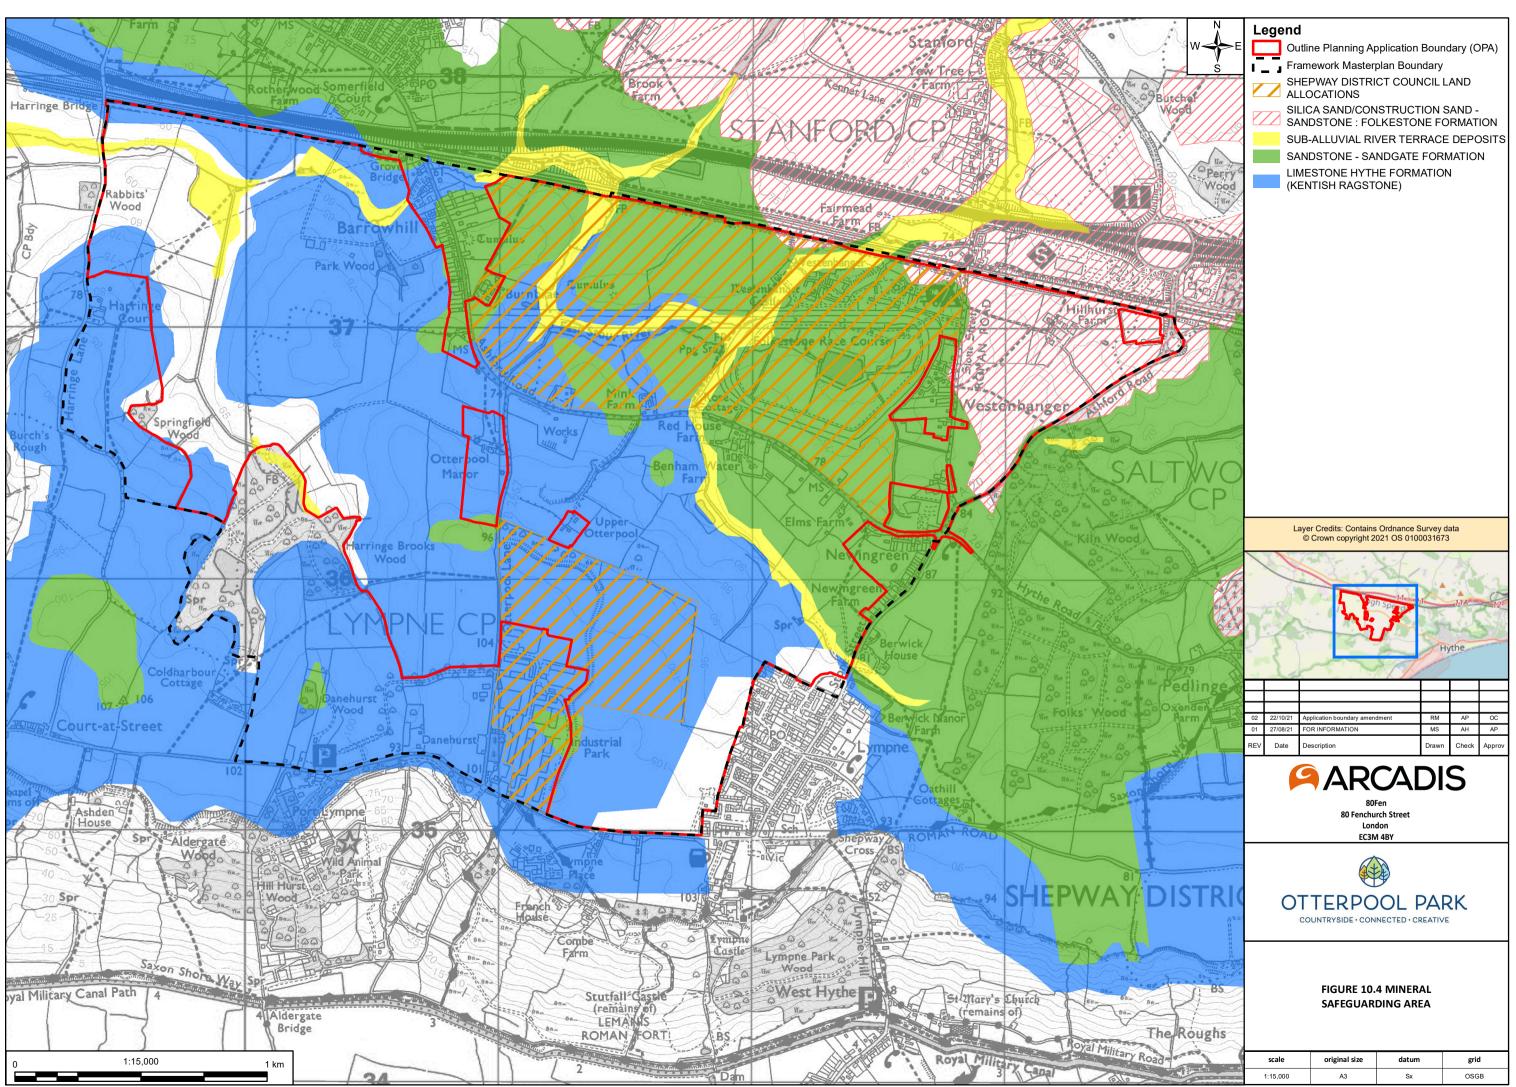

C:\Users\psi01069\ARCADIS\10029956 - Otterpool Park Stage 4a - 23 GIS\Figures\_2021\Geology\Figure 10.3 Land Use Plan and Environmental Features.mxd

Document Path: C:\Users\psi01069\ARCADIS\10029956 - Otterpool Park Stage 4a - 23 GIS\Figures\_2021\Geology\Figure 10.4 Mineral Safeguarding Area.mxd