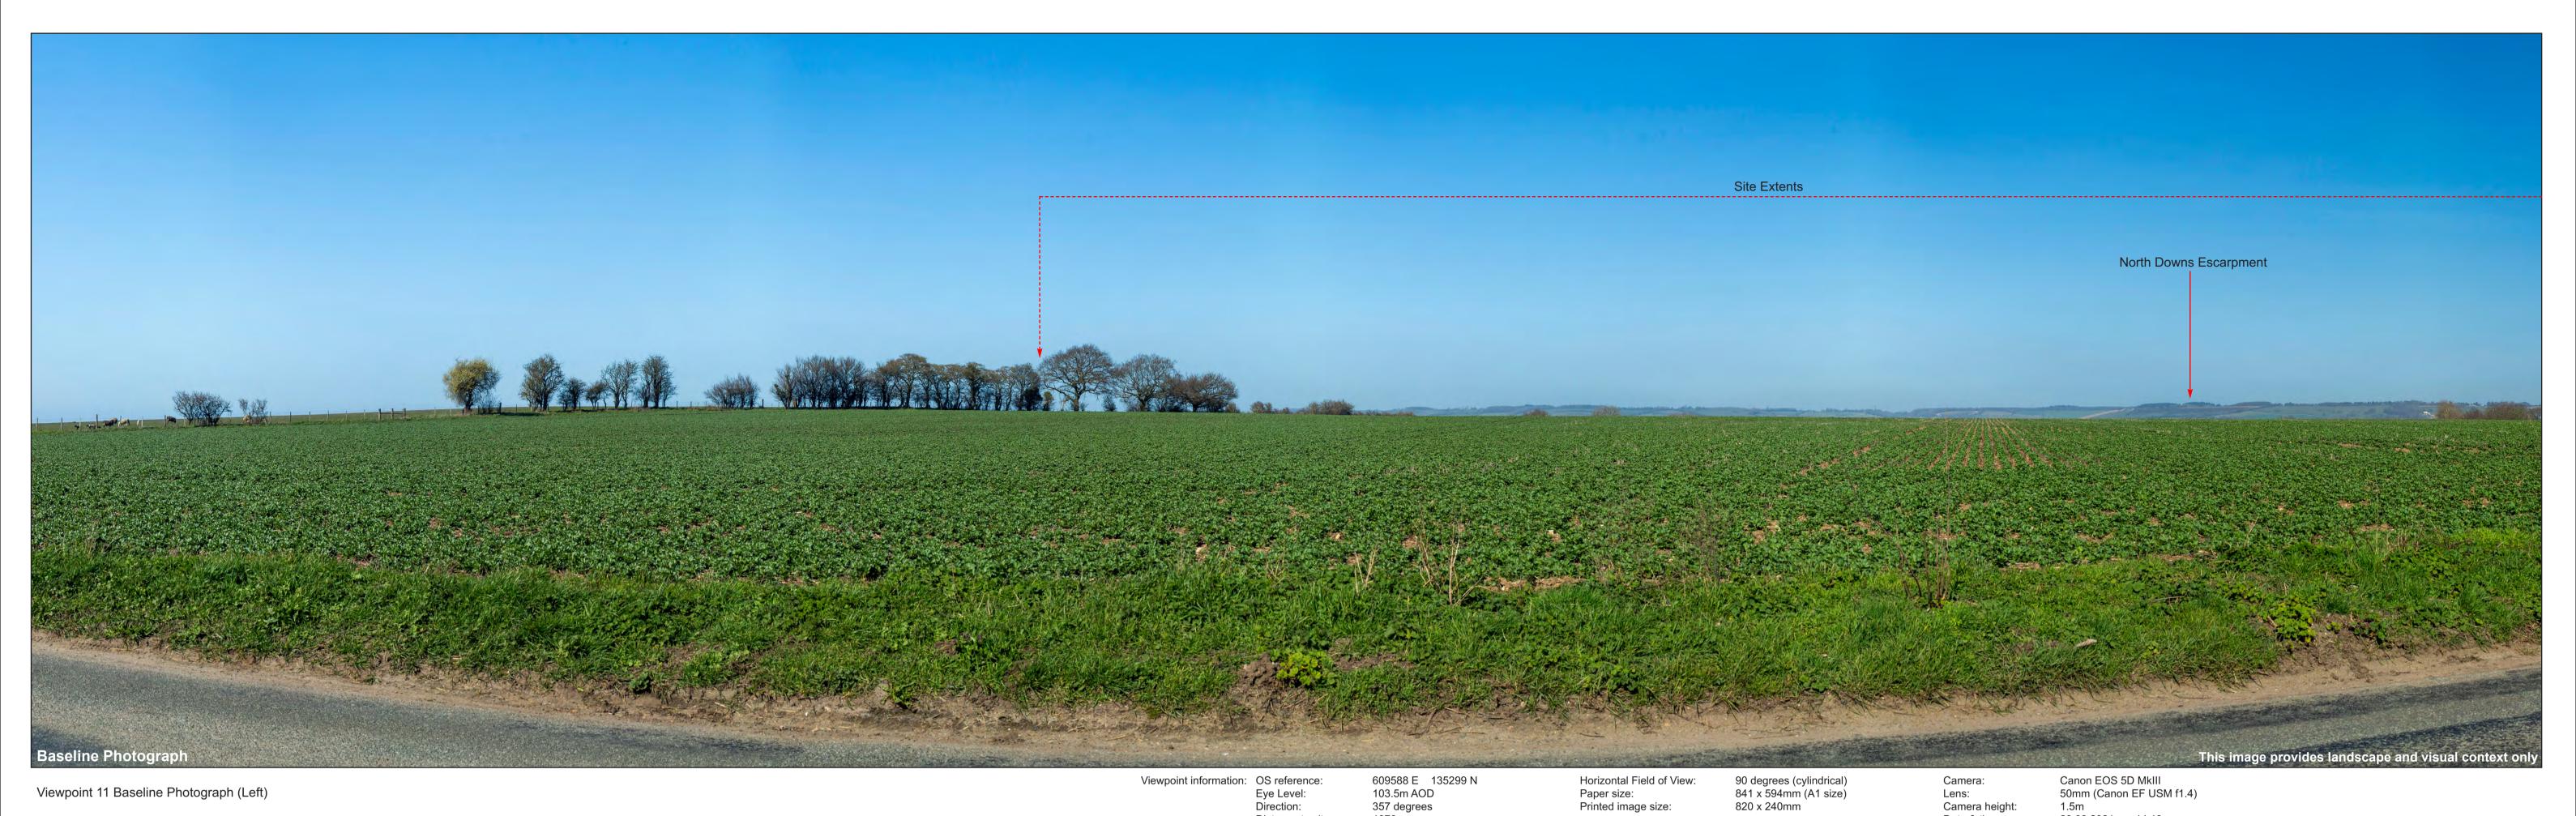

Viewpoint information: OS reference:
Eye Level:
Direction:
Distance to site: Horizontal Field of View: Paper size: Printed image size: 90 degrees (cylindrical) 841 x 594mm (A1 size) 820 x 240mm 613684 E 136906 N 84.5m AOD Canon EOS 5D MkIII 50mm (Canon EF USM f1.4) Camera: Lens: Viewpoint 08 Baseline Photograph (Left) 101 degrees 70m Camera height: Date & time: 1.5m 29.03.2021 10.33 Zoom factor: 100%