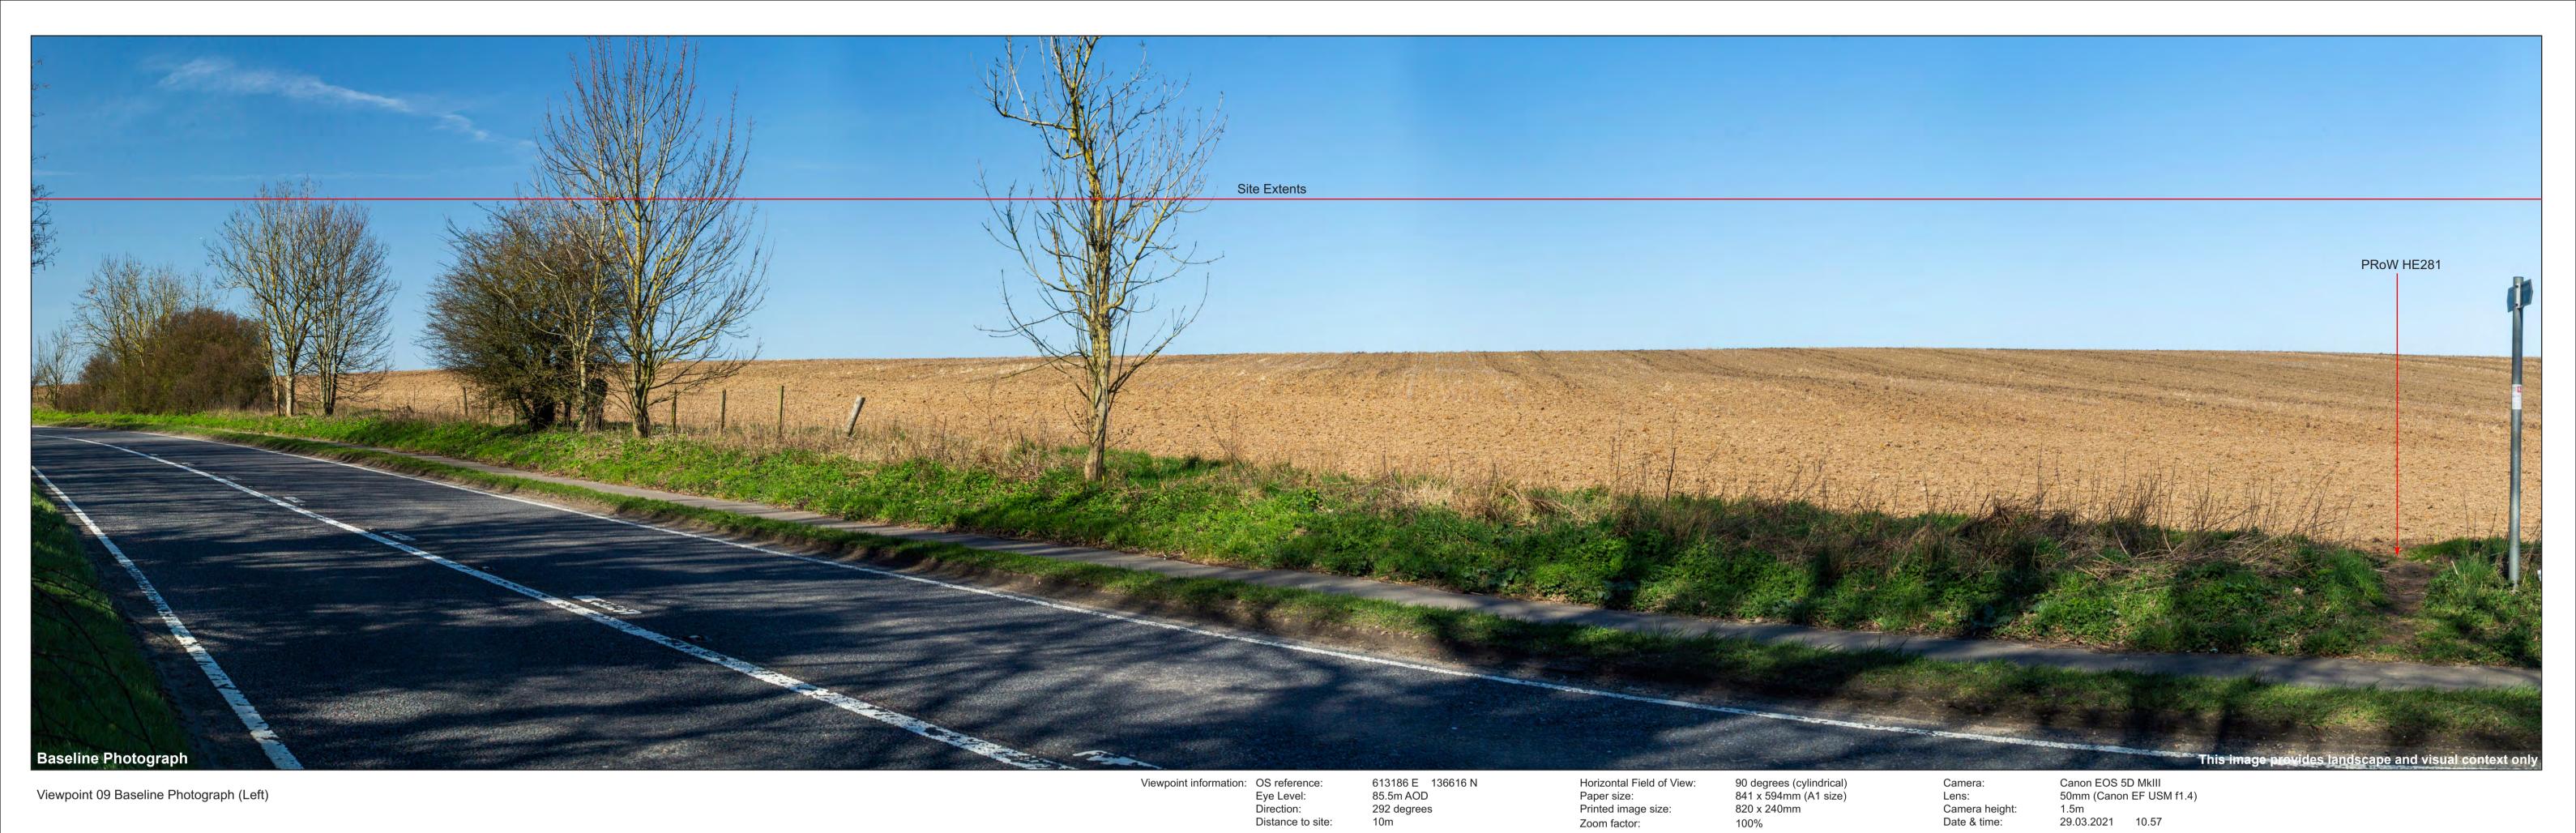

Viewpoint information: OS reference:
Eye Level:
Direction:
Distance to site: Horizontal Field of View: Paper size: Printed image size: 90 degrees (cylindrical) 841 x 594mm (A1 size) 820 x 240mm 613684 E 136906 N 84.5m AOD Canon EOS 5D MkIII 50mm (Canon EF USM f1.4) Camera: Lens: Viewpoint 08 Baseline Photograph (Left) 101 degrees 70m Camera height: Date & time: 1.5m 29.03.2021 10.33 Zoom factor: 100%