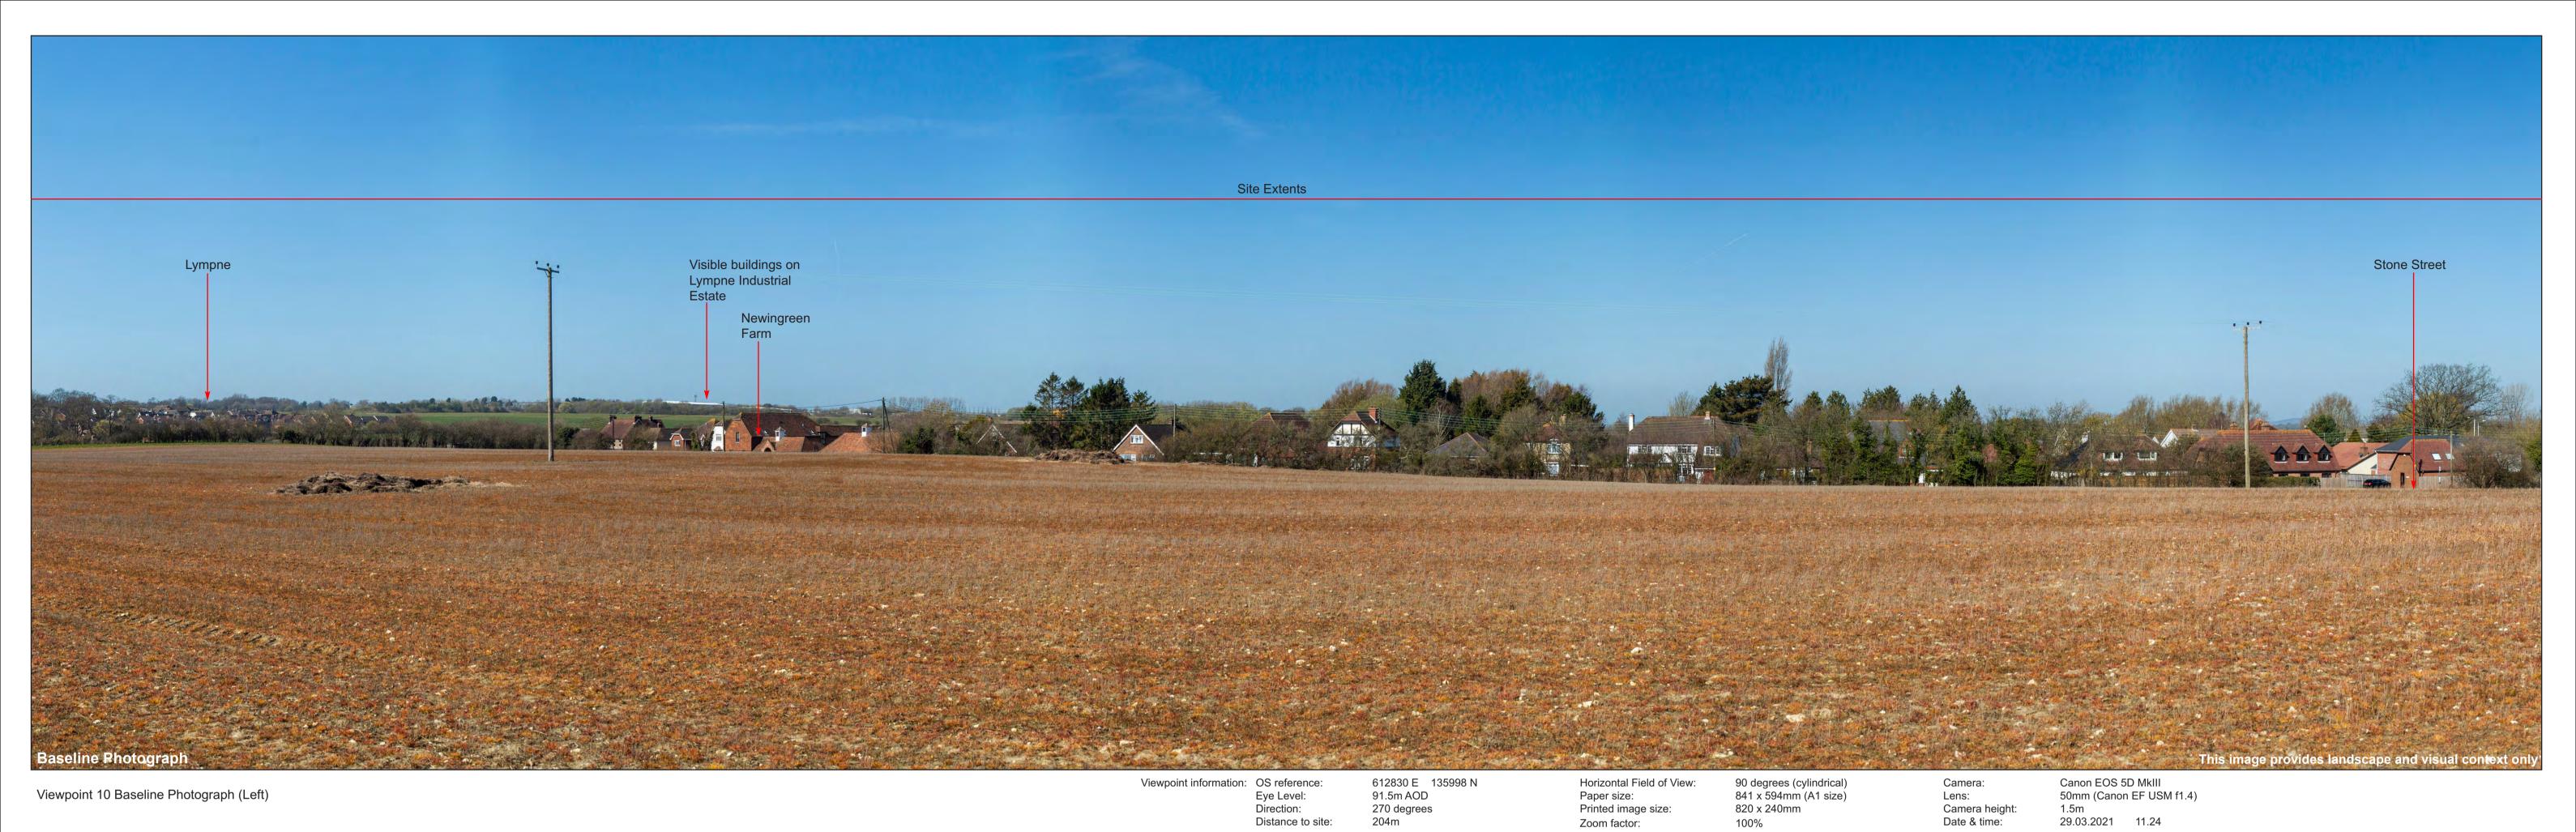

Viewpoint information: OS reference:
Eye Level:
Direction:
Distance to site: Horizontal Field of View: Paper size: Printed image size: 90 degrees (cylindrical) 841 x 594mm (A1 size) 820 x 240mm 613684 E 136906 N 84.5m AOD Canon EOS 5D MkIII 50mm (Canon EF USM f1.4) Camera: Lens: Viewpoint 08 Baseline Photograph (Left) 101 degrees 70m Camera height: Date & time: 1.5m 29.03.2021 10.33 Zoom factor: 100%