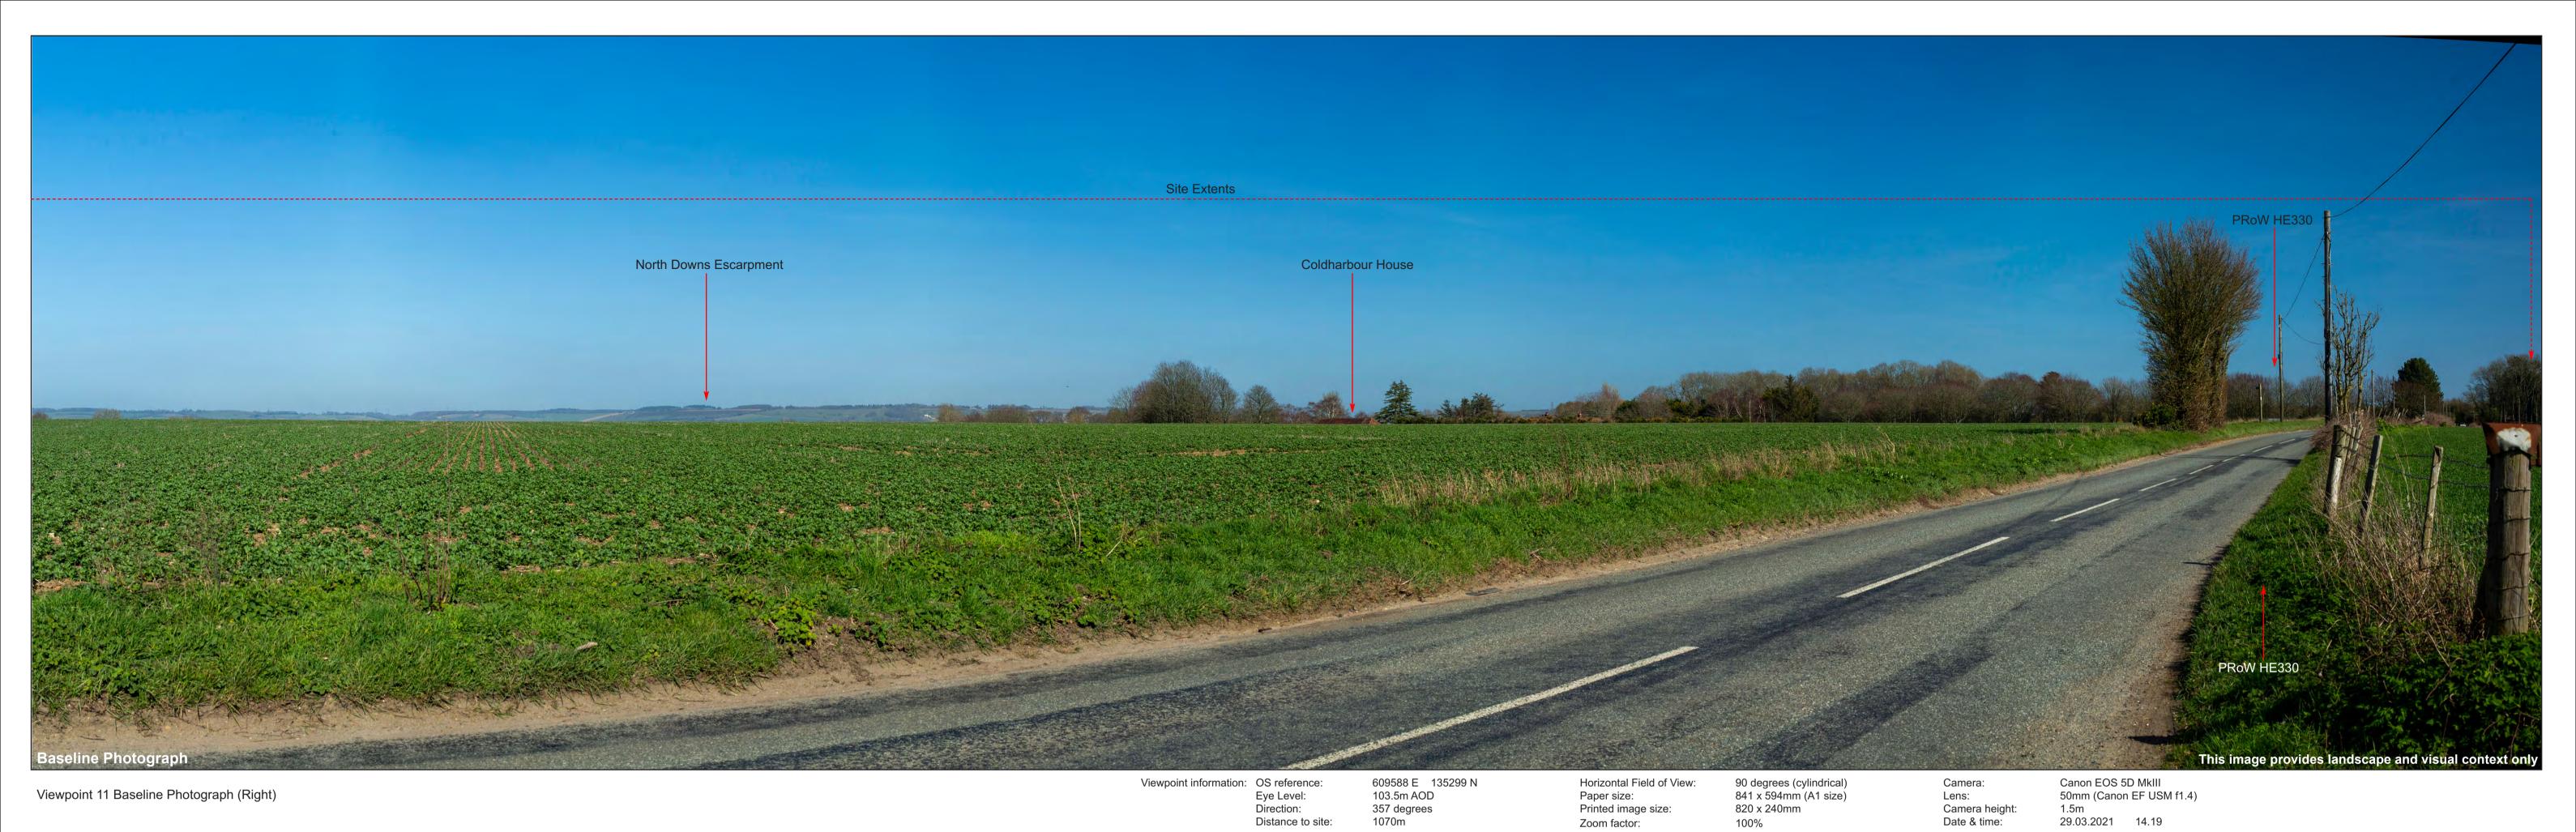

Distance to site: 1070m Date & time: 29.03.2021 14.19 Zoom factor:

Figure 12.24

Viewpoints 12 Baseline Photography

OTTERPOOL PARK

Figure 12.25

Viewpoints 13 Baseline Photography

OTTERPOOL PARK
COUNTRYSIDE - CONNECTED - CREATIVE