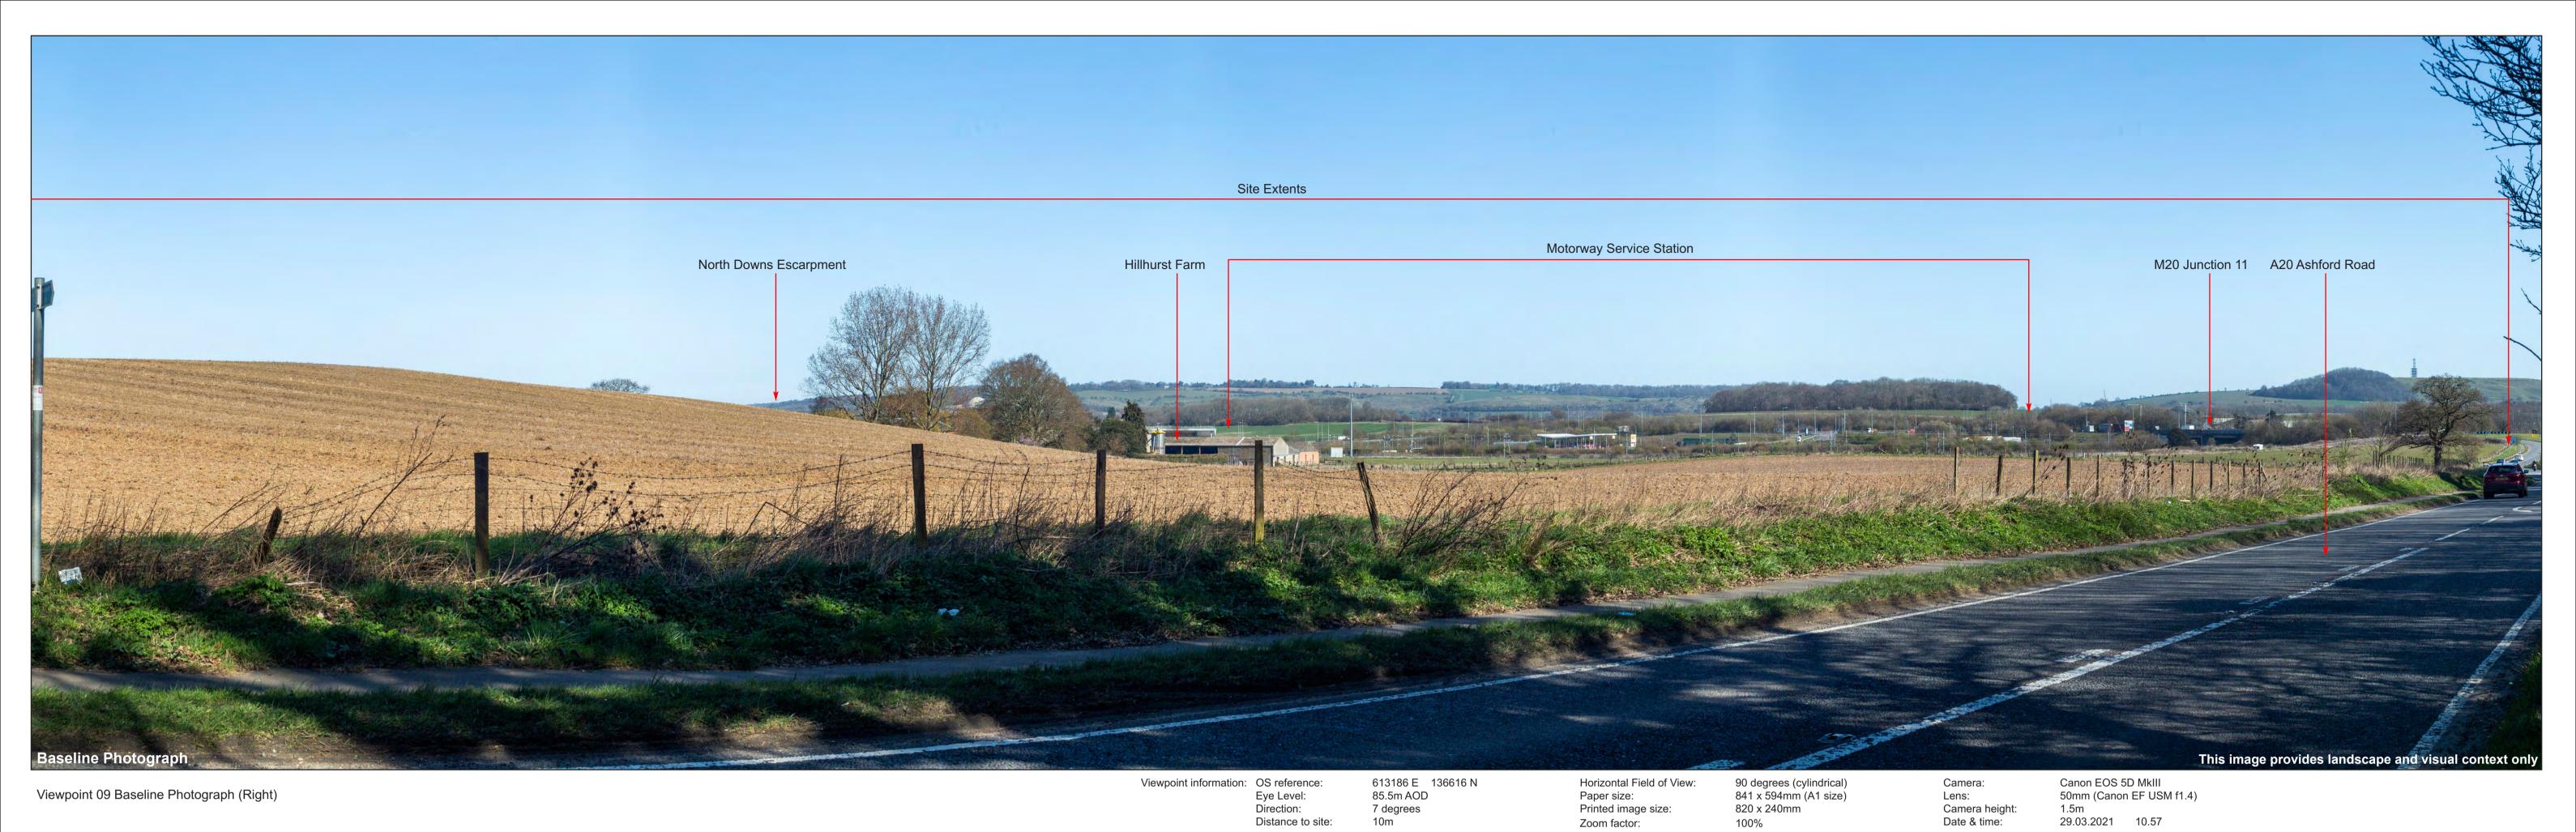

Viewpoint information: OS reference:
Eye Level:
Direction:
Distance to site: Horizontal Field of View: Paper size: Printed image size: 90 degrees (cylindrical) 841 x 594mm (A1 size) 820 x 240mm 613684 E 136906 N 84.5m AOD Canon EOS 5D MkIII 50mm (Canon EF USM f1.4) Camera: Lens: Viewpoint 08 Baseline Photograph (Left) 101 degrees 70m Camera height: Date & time: 1.5m 29.03.2021 10.33 Zoom factor: 100%