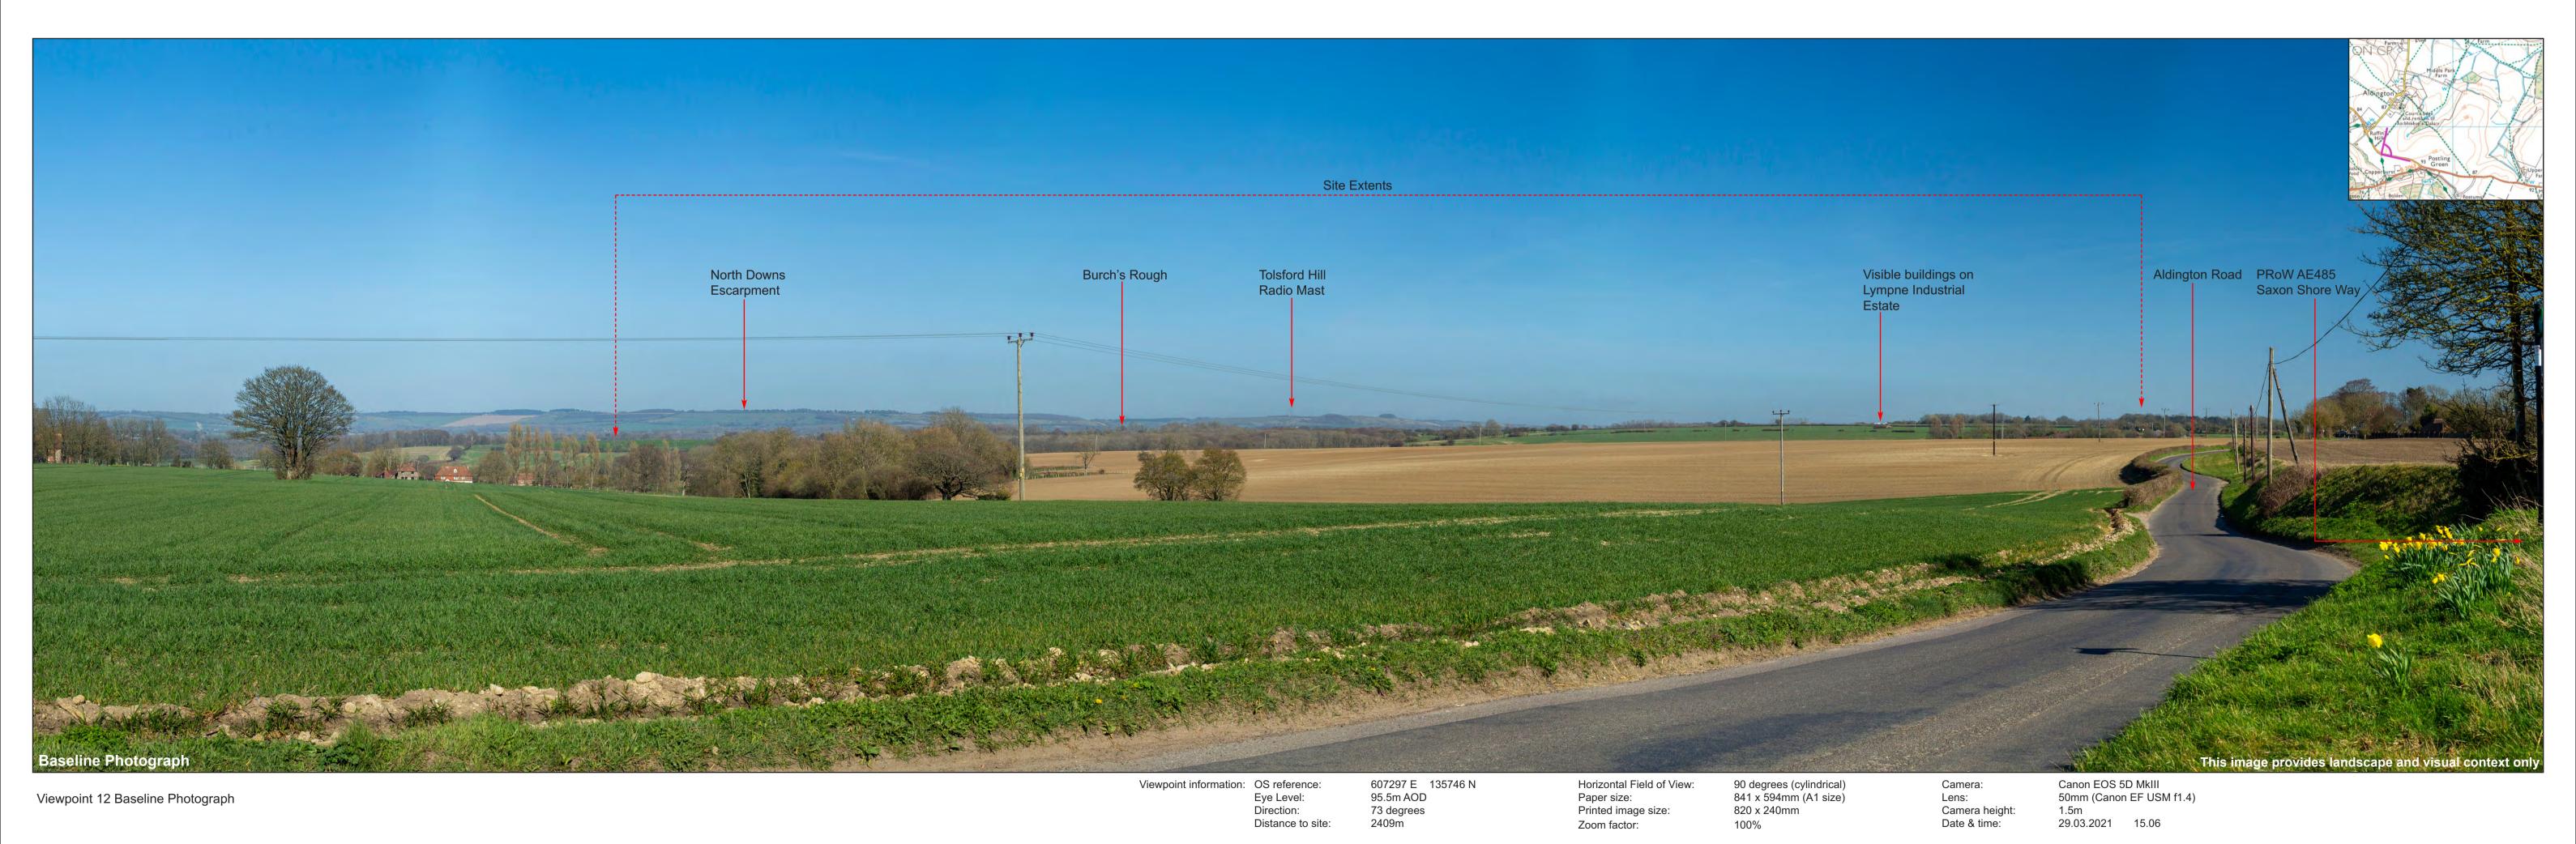

Distance to site: 1070m Date & time: 29.03.2021 14.19 Zoom factor:

Figure 12.24

Viewpoints 12 Baseline Photography

OTTERPOOL PARK

Figure 12.25

Viewpoints 13 Baseline Photography

OTTERPOOL PARK
COUNTRYSIDE - CONNECTED - CREATIVE