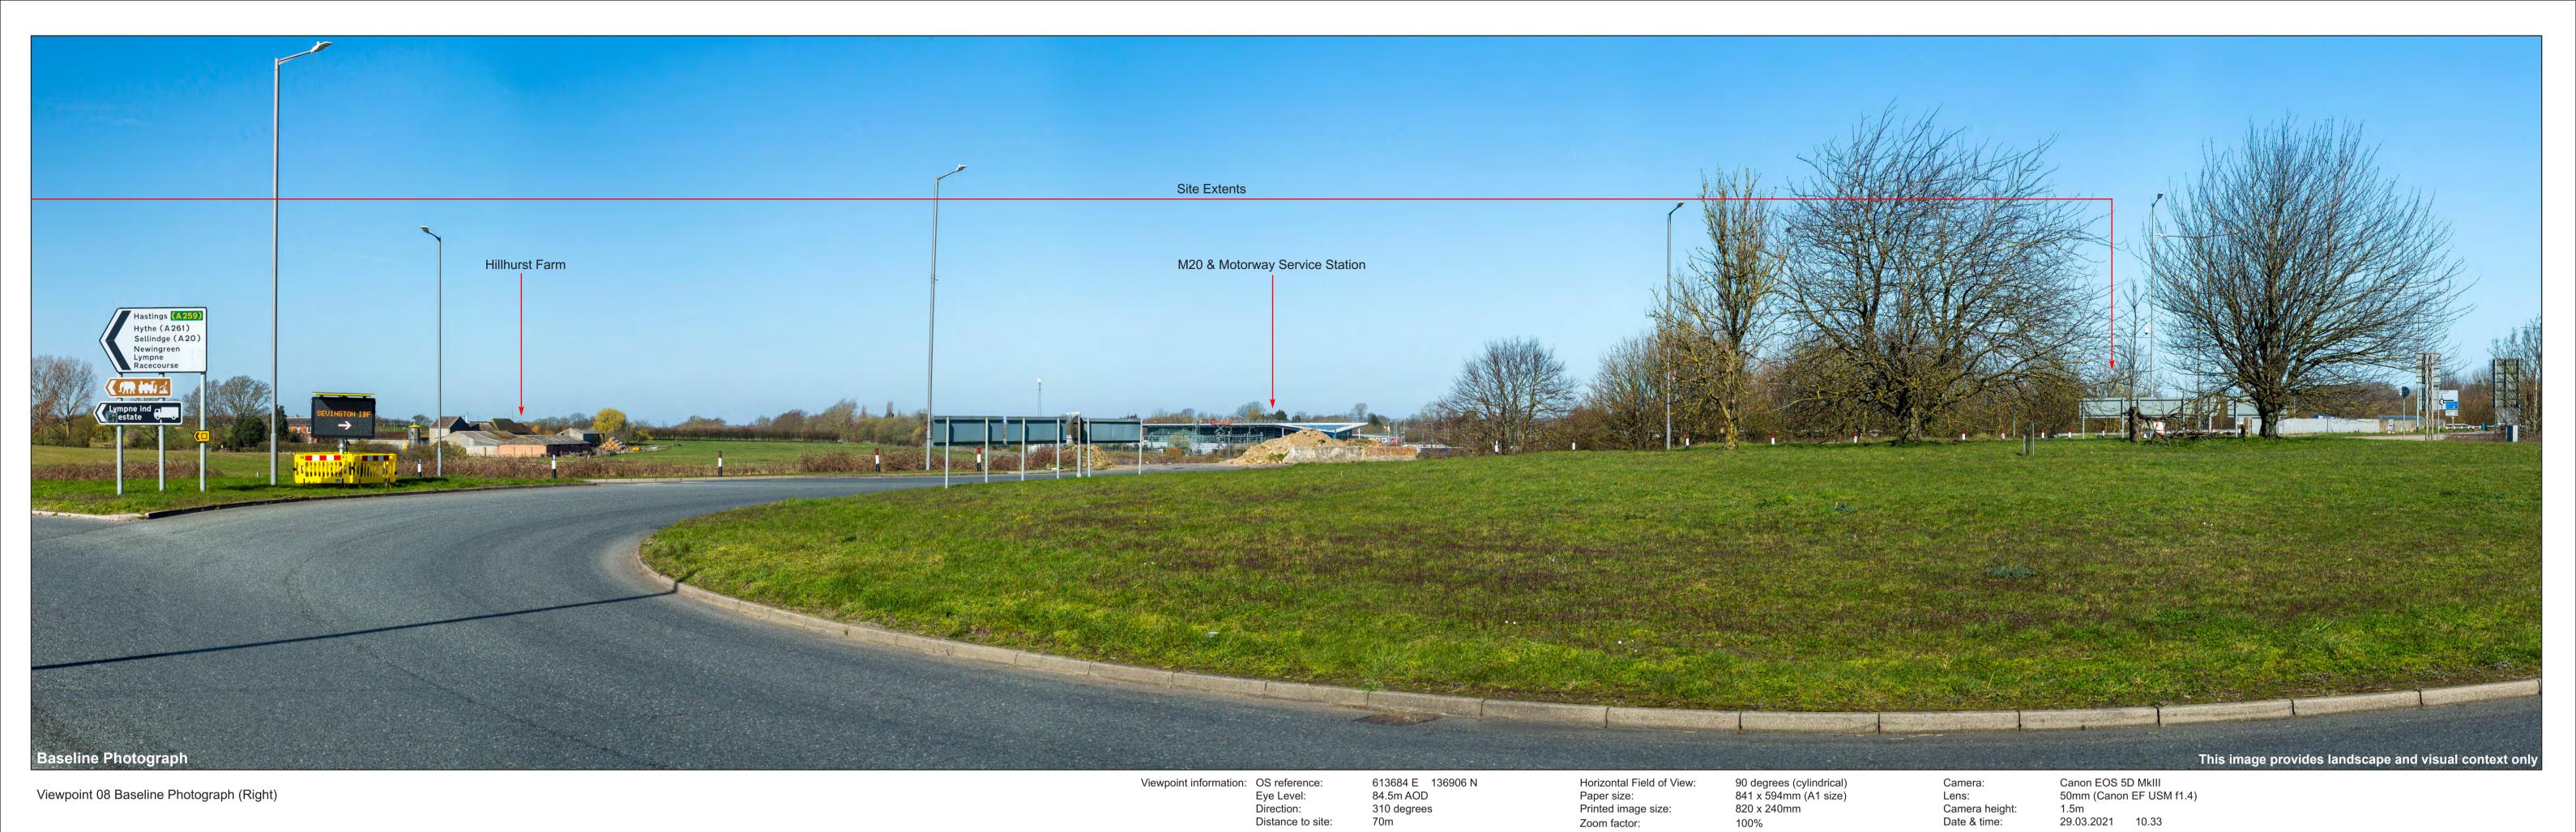

Viewpoint information: OS reference:
Eye Level:
Direction:
Distance to site: Horizontal Field of View: Paper size: Printed image size: 90 degrees (cylindrical) 841 x 594mm (A1 size) 820 x 240mm 613684 E 136906 N 84.5m AOD Canon EOS 5D MkIII 50mm (Canon EF USM f1.4) Camera: Lens: Viewpoint 08 Baseline Photograph (Left) 101 degrees 70m Camera height: Date & time: 1.5m 29.03.2021 10.33 Zoom factor: 100%