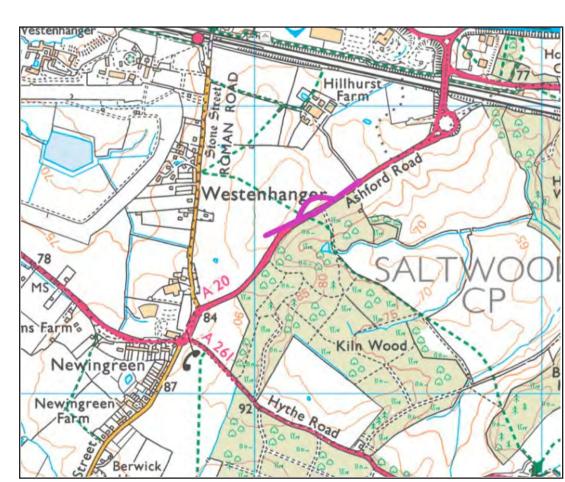

Viewpoint information: OS reference:
Eye Level:
Direction:
Distance to site: Horizontal Field of View: Paper size: Printed image size: 90 degrees (cylindrical) 841 x 594mm (A1 size) 820 x 240mm 613684 E 136906 N 84.5m AOD Canon EOS 5D MkIII 50mm (Canon EF USM f1.4) Camera: Lens: Viewpoint 08 Baseline Photograph (Left) 101 degrees 70m Camera height: Date & time: 1.5m 29.03.2021 10.33 Zoom factor: 100%