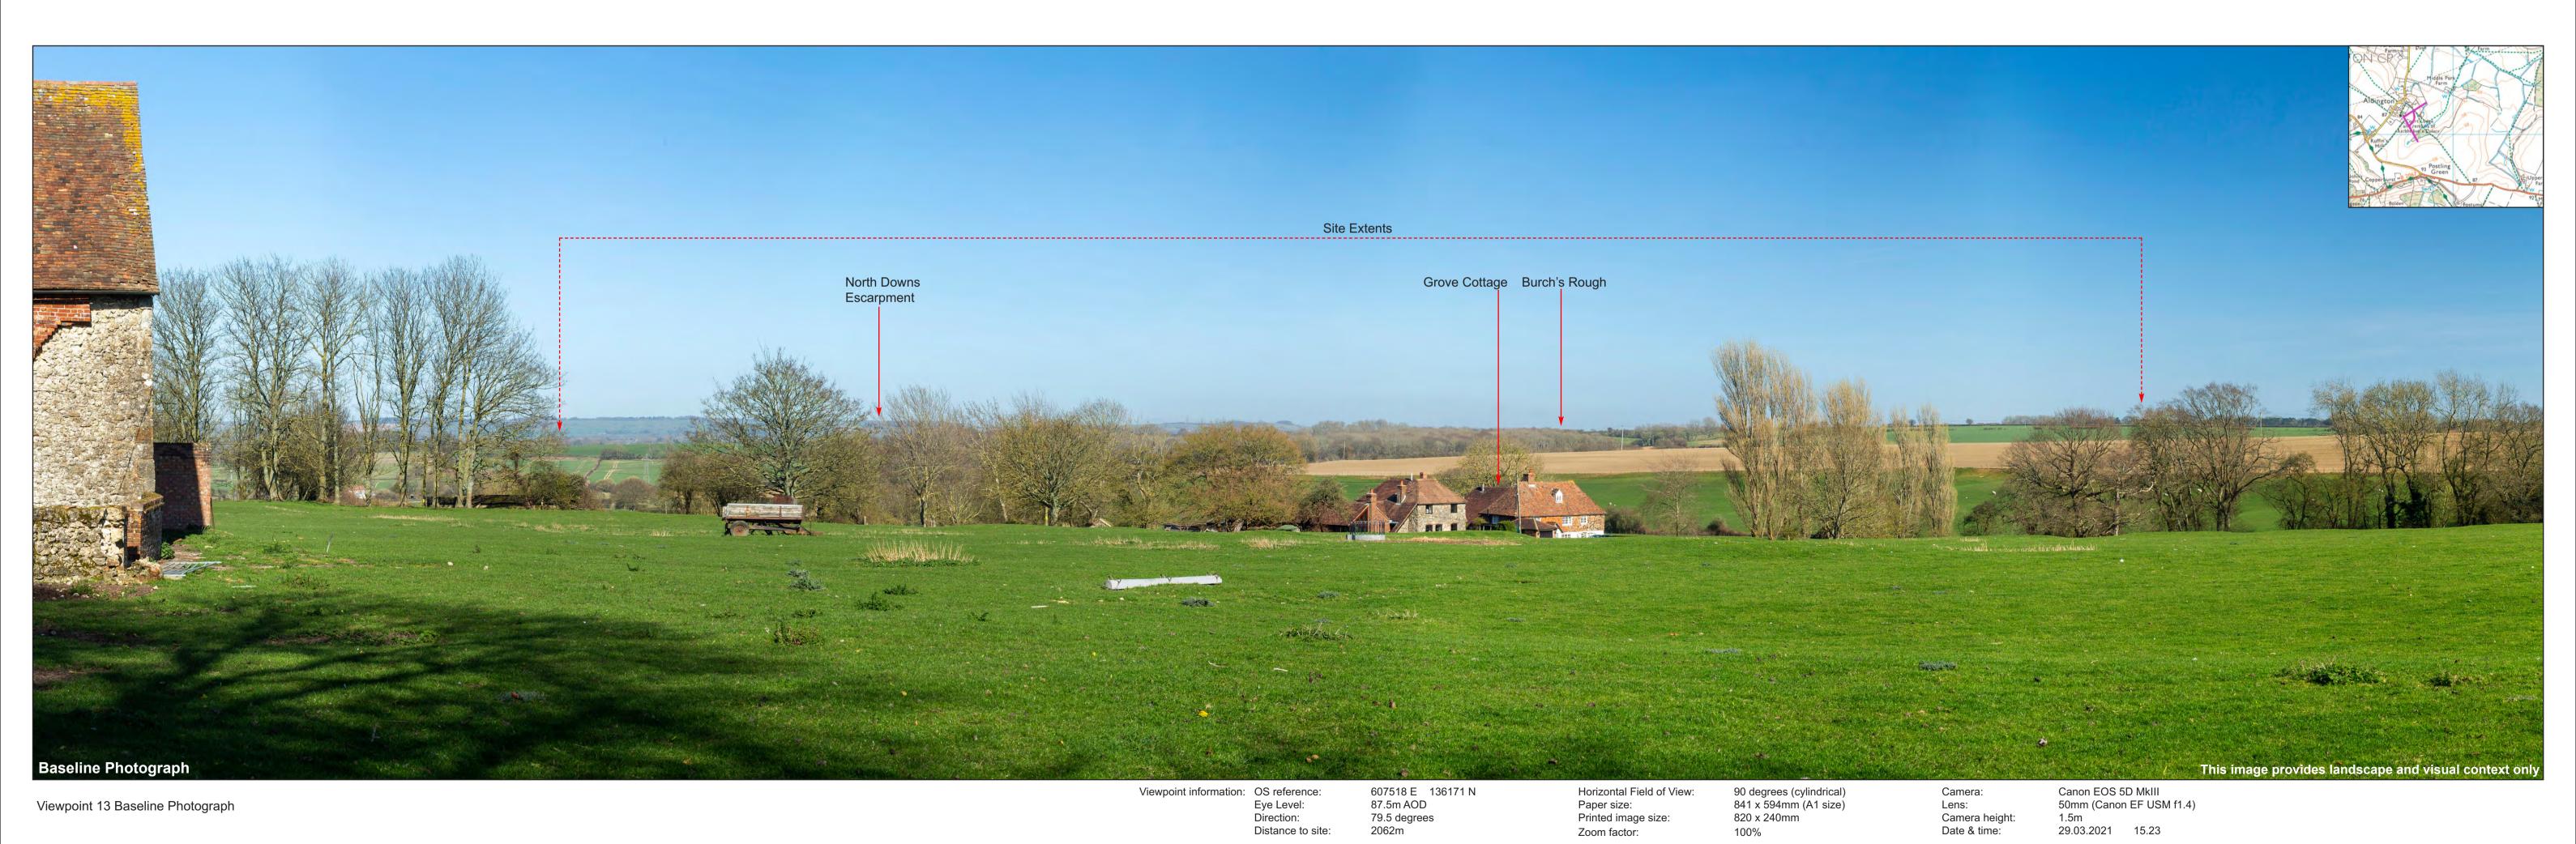

Distance to site: 1070m Date & time: 29.03.2021 14.19 Zoom factor:

Figure 12.24

Viewpoints 12 Baseline Photography

OTTERPOOL PARK

Figure 12.25

Viewpoints 13 Baseline Photography

OTTERPOOL PARK
COUNTRYSIDE - CONNECTED - CREATIVE