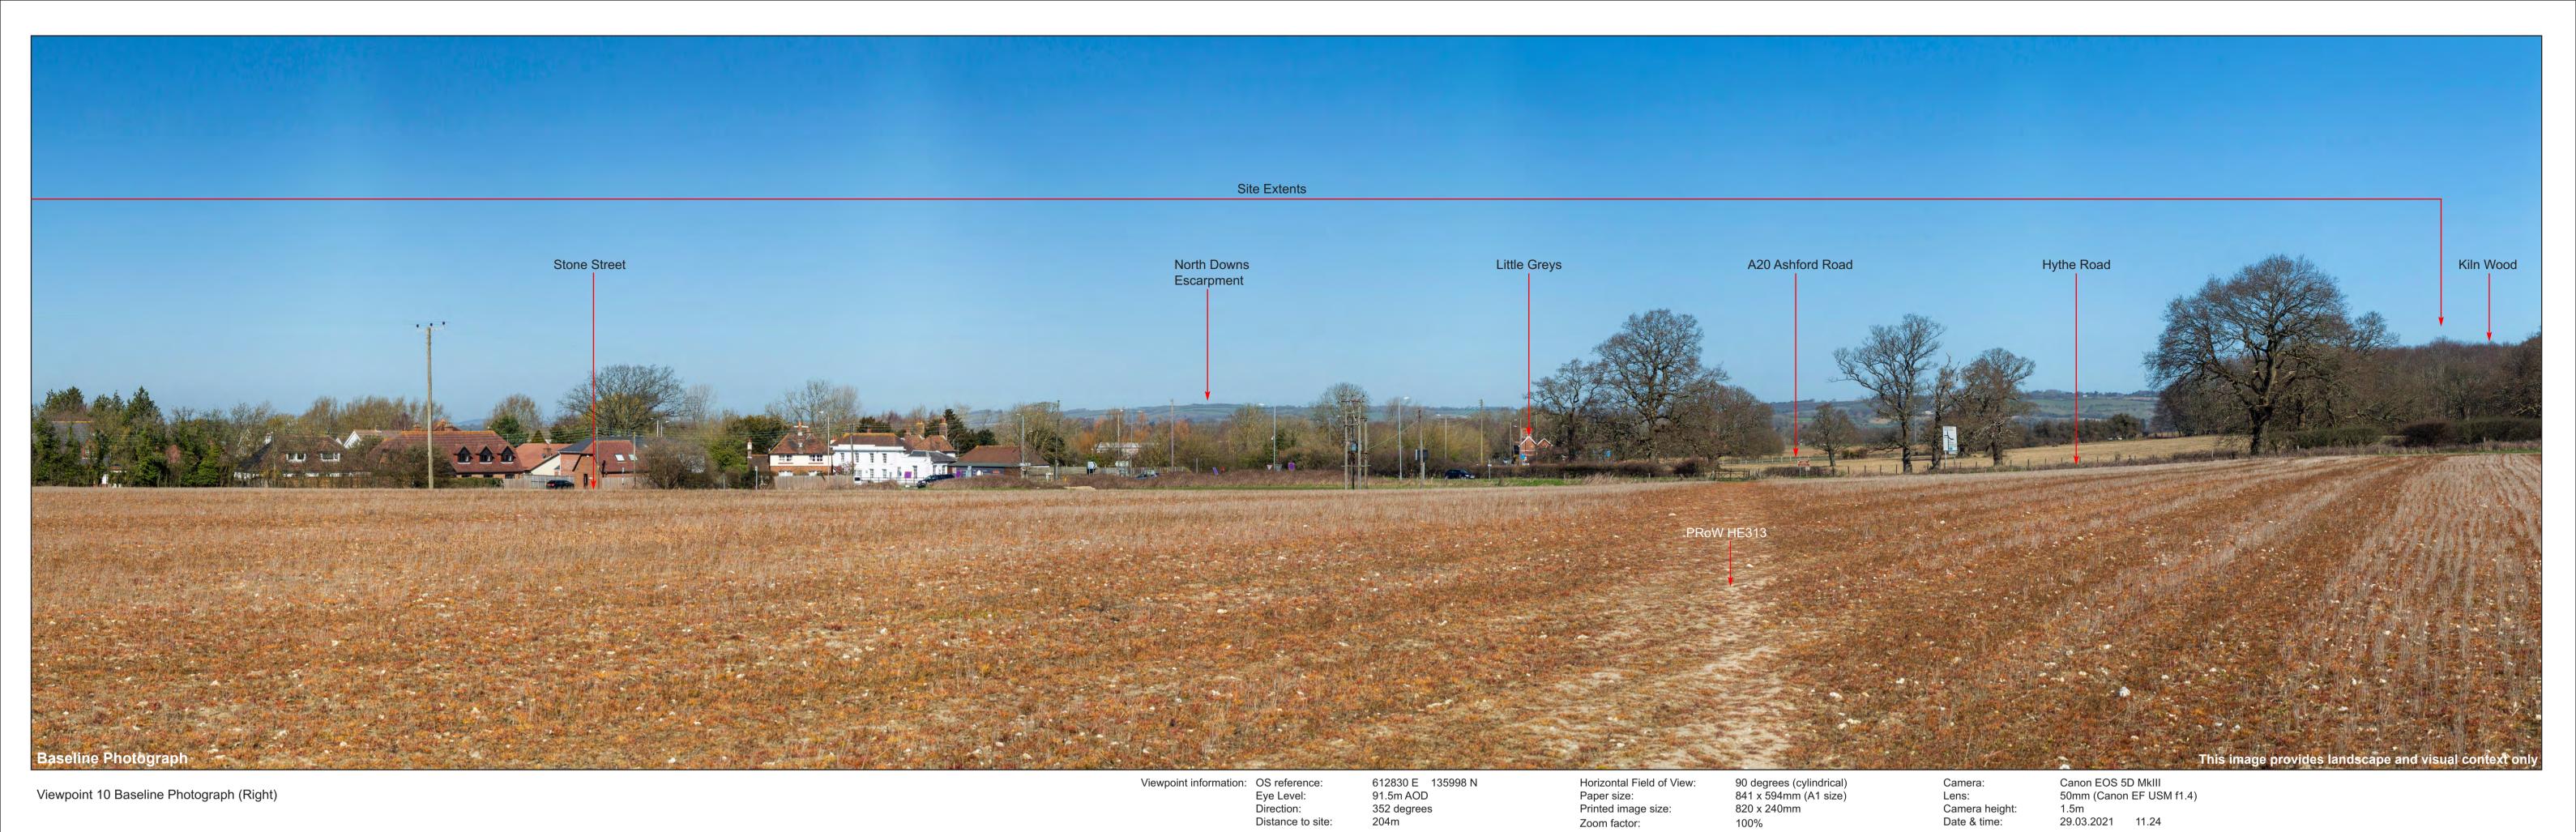

Viewpoint information: OS reference:
Eye Level:
Direction:
Distance to site: Horizontal Field of View: Paper size: Printed image size: 90 degrees (cylindrical) 841 x 594mm (A1 size) 820 x 240mm 613684 E 136906 N 84.5m AOD Canon EOS 5D MkIII 50mm (Canon EF USM f1.4) Camera: Lens: Viewpoint 08 Baseline Photograph (Left) 101 degrees 70m Camera height: Date & time: 1.5m 29.03.2021 10.33 Zoom factor: 100%









Viewpoints 08 Baseline Photography (Left)



























Distance to site:

Zoom factor:

Date & time:





© Crown copyright and database rights 2021 Ordnance Survey 0100031673. © Local Government Information House Limited copyright and database rights 2021 0100031673













Distance to site: 1070m Date & time: 29.03.2021 14.19 Zoom factor:

















Figure 12.24

Viewpoints 12 Baseline Photography

OTTERPOOL PARK





Figure 12.25

Viewpoints 13 Baseline Photography

OTTERPOOL PARK
COUNTRYSIDE - CONNECTED - CREATIVE