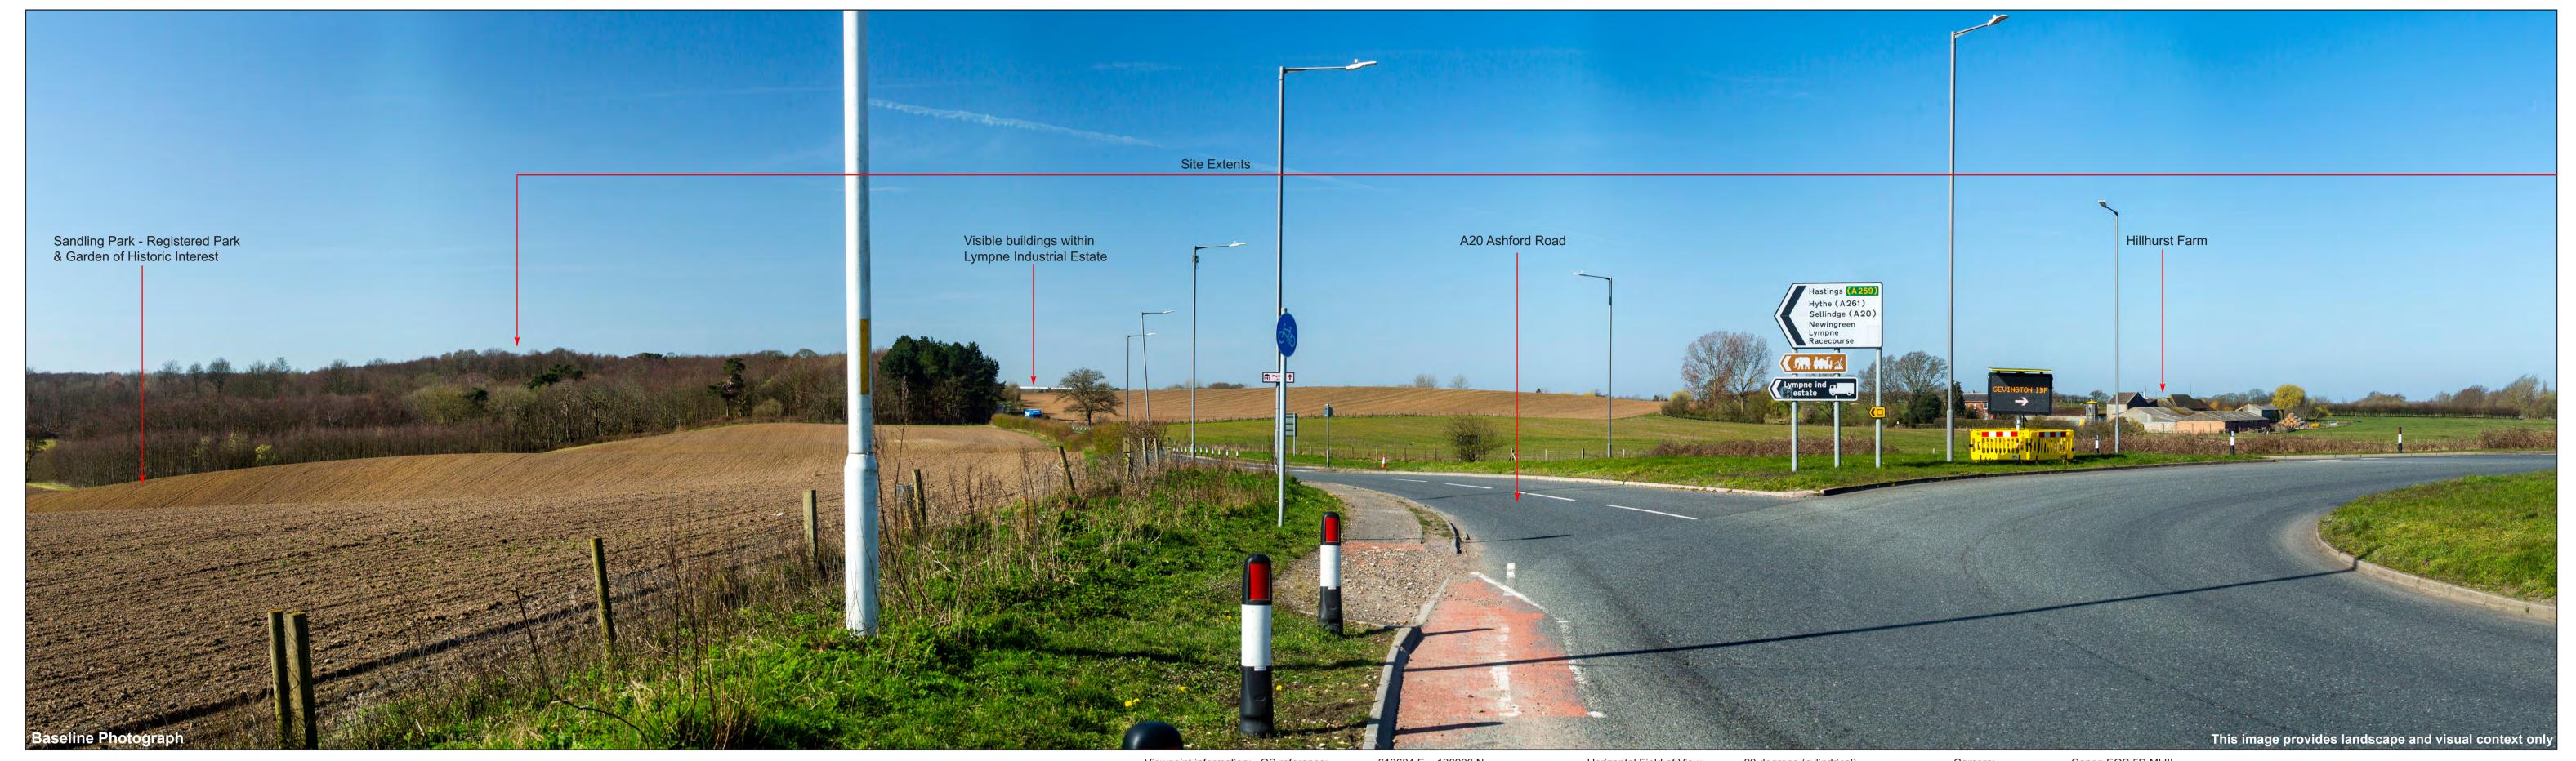

Viewpoint information: OS reference:
Eye Level:
Direction:
Distance to site: Horizontal Field of View: Paper size: Printed image size: 90 degrees (cylindrical) 841 x 594mm (A1 size) 820 x 240mm 613684 E 136906 N 84.5m AOD Canon EOS 5D MkIII 50mm (Canon EF USM f1.4) Camera: Lens: Viewpoint 08 Baseline Photograph (Left) 101 degrees 70m Camera height: Date & time: 1.5m 29.03.2021 10.33 Zoom factor: 100%