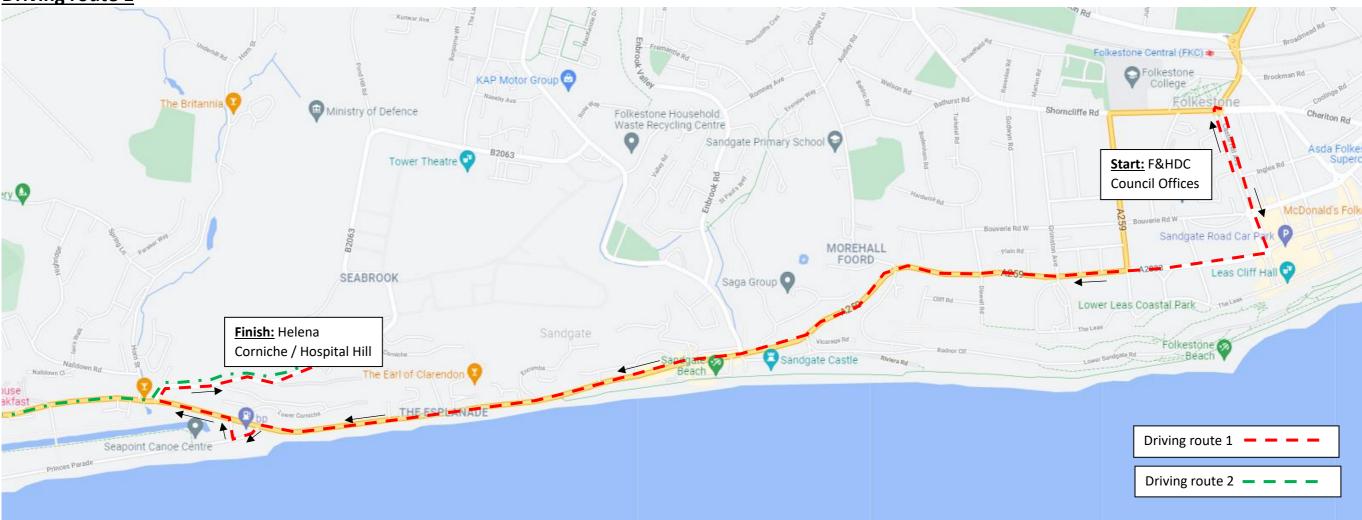

Driving route 1 ID 024

## **Directions:**

- Start at FHDC Council Offices on Castle Hill Avenue
- Travel back up Castle Hill Avenue and turn right at roundabout onto Sandgate Road
- Travel down Sandgate Road/Sandgate Hill through Sandgate
- Turn left before BP Station (just after Seabrook Car Park) travel around BP Station and turn left back onto the A259/Seabrook Road
- Turn right onto the B2063/Hospital Hill
- Park along Hospital Hill/near Helena Corniche