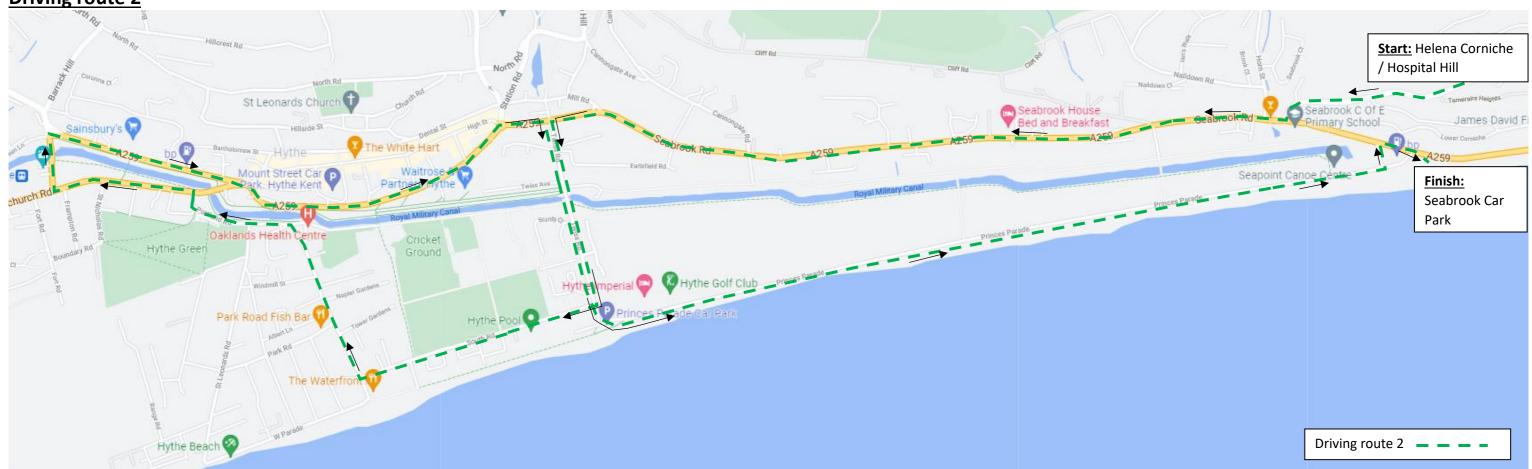

**Driving route 2** 

## **Directions:**

- Drive from Hospital Hill turn right at Junction to travel west along A259/Seabrook Road
- Turn left into Twiss Road
- Turn right into South Road
- Turn right into Stade Street
- Turn left into Portland Road
- Turn left onto Dymchurch Road
- At the lights turn right onto A261 past the Light Railway
- At the next lights turn right onto A259/Military Road
- Travel east along A259, past Waitrose
- Turn right onto Twiss Road
- Travel along Twiss Road to Princes Parade
- Park at Seabrook Car Park