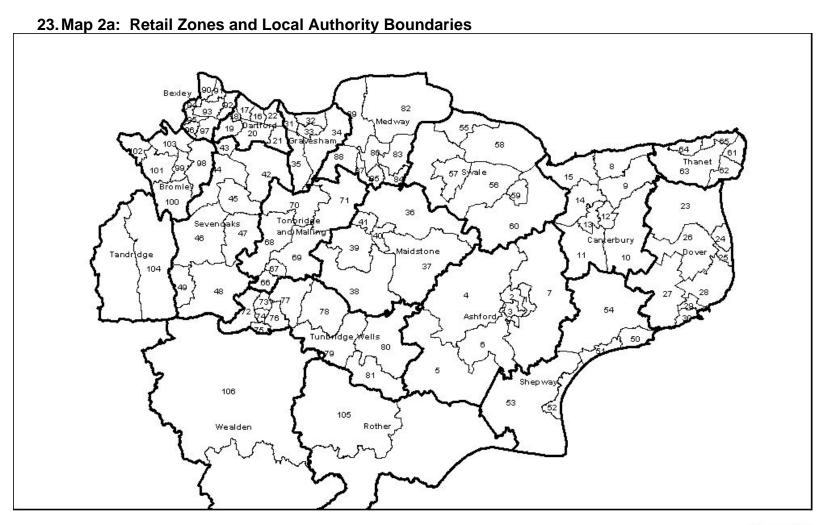

### Shopping catchments: the household survey of 2007

- 17. The model is based on the results of a household survey undertaken in April and May 2007 and commissioned from ORC International. It was commissioned jointly by KCC, SEERA, Canterbury City Council, the Borough Councils of Gravesham, Maidstone, Tunbridge Wells and Swale, the District Councils of Shepway and Dover, and the London Borough of Bexley.
- 18. The survey consisted of 8,030 completed telephone interviews, grouped into 106 zones covering the whole of Kent, plus the neighbouring areas of Bexley, Bromley and parts of Surrey and East Sussex from which nearby

centres in Kent receives significant retail spending (map 2a refers). The interviews asked about the purchase of three types of goods:

- Clothing and footwear (representing the "core", or non-bulky, comparison goods)
- Household goods (representing bulky items such as DIY goods, electrical, furniture and carpets)
- Food and groceries (most strongly associated with major food stores and local shopping)
- 19. The interviewees were asked to indicate which shopping centres, including out of centre locations, they visited most frequently for each type of goods, and the approximate proportion of the total household budget spent at that location. The consultants provided tables of expenditure patterns from each zone to all the shopping centres named. These patterns are the basis of the model. A copy of the questionnaire is at Annex 13.

### Zones and sampling

- 20. The retail model uses as its geography 106 retail zones which were based on groups of wards, and this determined the structure of the survey commissioned from ORC International (see Map 2a). The household survey achieved around 75 interviews in each zone although this varies across the zones. However, there is very little difference in the accuracy of estimates produced from samples of 70 or 80 interviews. The normally accepted minimum sample size for statistical purposes is 50 interviews per zone.
- 21. The standard approach of obtaining a consistent sample size in each zone, rather than a set proportion of each zone's population was used. The latter approach would require a much larger number of interviews in total to ensure the minimum number for a reliable response in the less densely populated zones. This was not economically feasible, nor was it considered essential.
- 22. In order to maintain a representative result, the consultants weighted the response for each zone according to the size of the zone's population. Without weighting the less populated zones would have too much influence on the overall results, and the larger zones not enough.

This map is based upon Ordnance Survey material with the permission of Ordnance Survey on behalf of the Controller of Her Majesty's Stationery Office (C) Crown Copyright. Unauthorised reproduction in fringes Crown Copyright and may lead to prosecution or civil proceedings 100019238, 30 August 2007