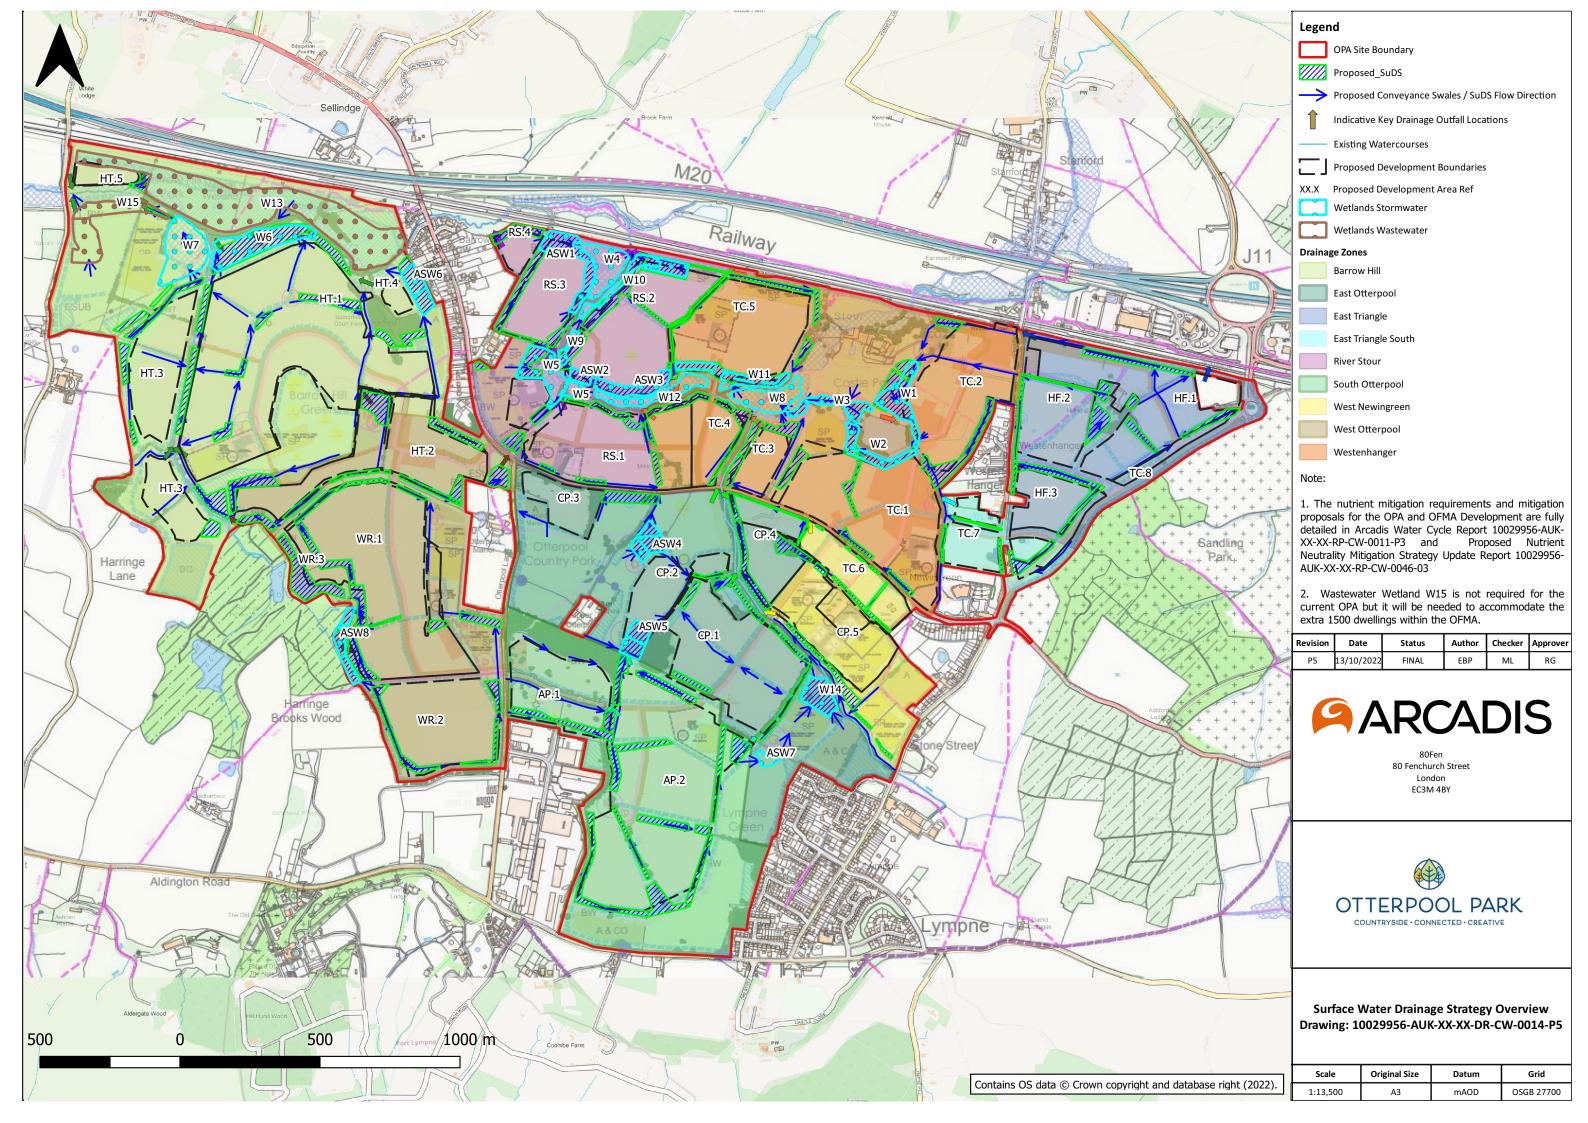

Proposed stormwater wetland outline

Deep open water zone

Proposed wastewater wetland outline

Analysis Update Report AUK-XX-XX-RP-CW-0046-03.

| Revision | Date     | Status | Author | Checker | Approver |
|----------|----------|--------|--------|---------|----------|
| 03       | 13/10/22 | FINAL  | EBP    | ML      | RG       |