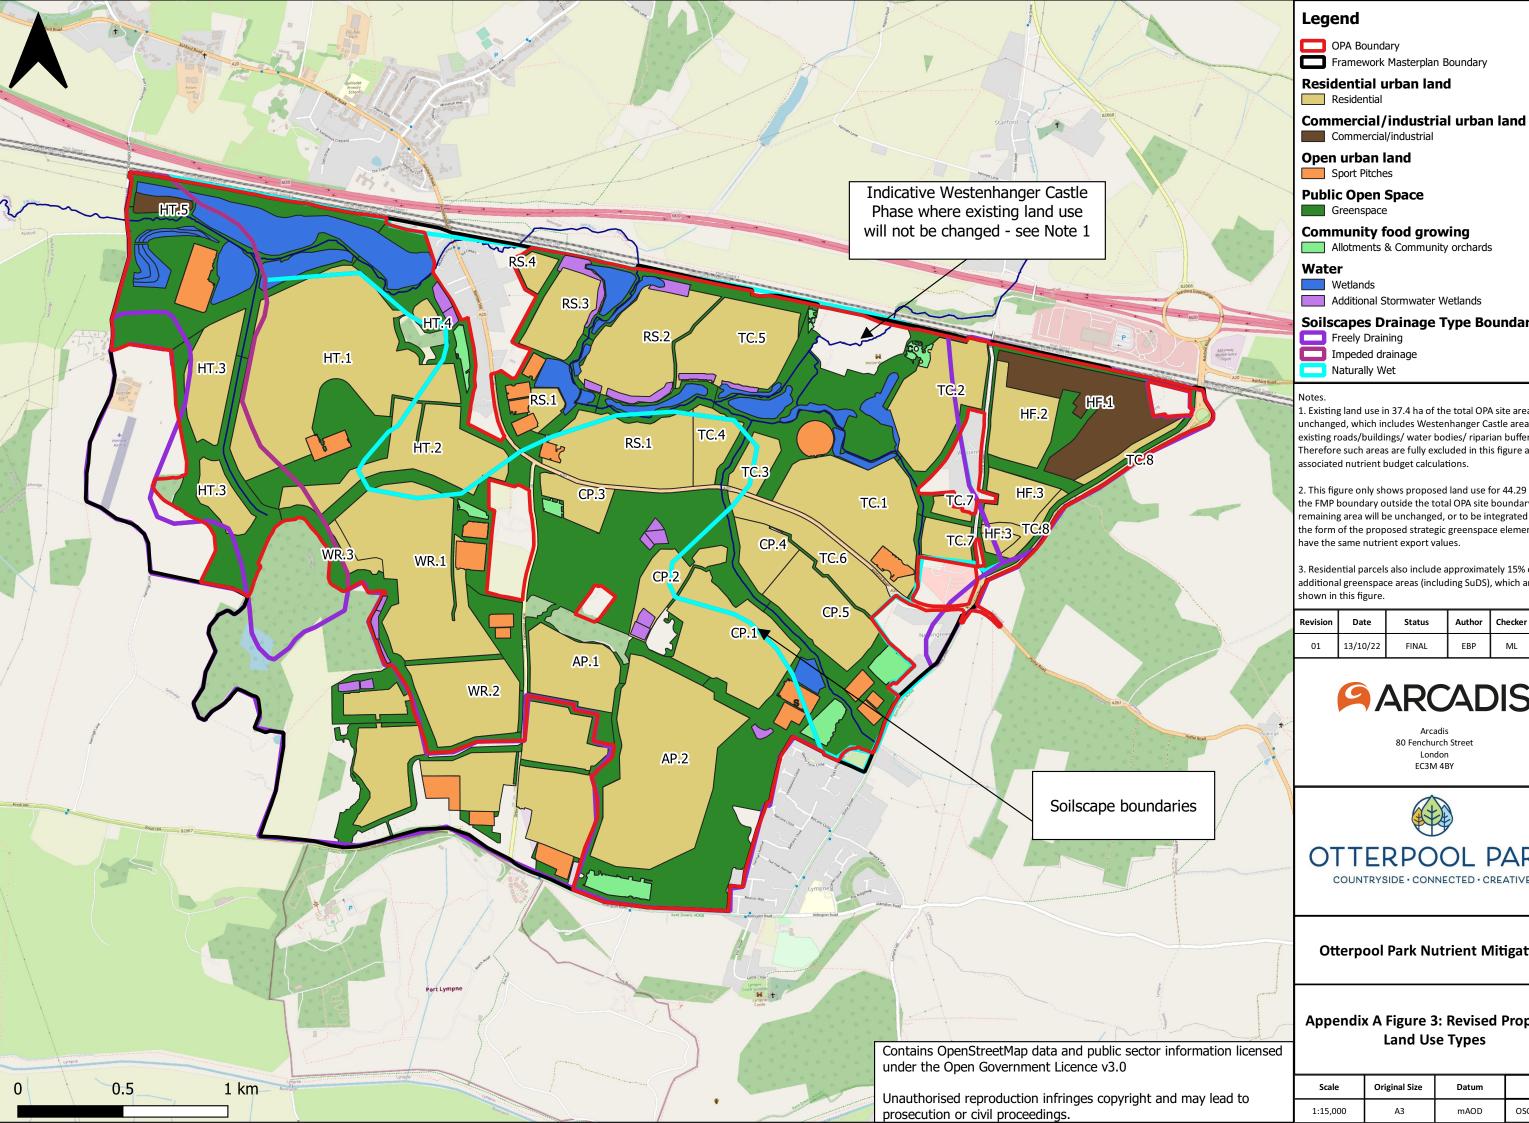

### **Soilscapes Drainage Type Boundary**

- 1. Existing land use in 37.4 ha of the total OPA site area will be unchanged, which includes Westenhanger Castle area and existing roads/buildings/ water bodies/ riparian buffers etc. Therefore such areas are fully excluded in this figure and associated nutrient budget calculations.
- 2. This figure only shows proposed land use for 44.29 ha within the FMP boundary outside the total OPA site boundary. The remaining area will be unchanged, or to be integrated in the form of the proposed strategic greenspace elements, which have the same nutrient export values.
- 3. Residential parcels also include approximately 15% of additional greenspace areas (including SuDS), which are not

## **Appendix A Figure 3: Revised Proposed Land Use Types**

| ale Original Size |    | Datum | Grid       |  |
|-------------------|----|-------|------------|--|
| ,000              | А3 | mAOD  | OSGB 27700 |  |