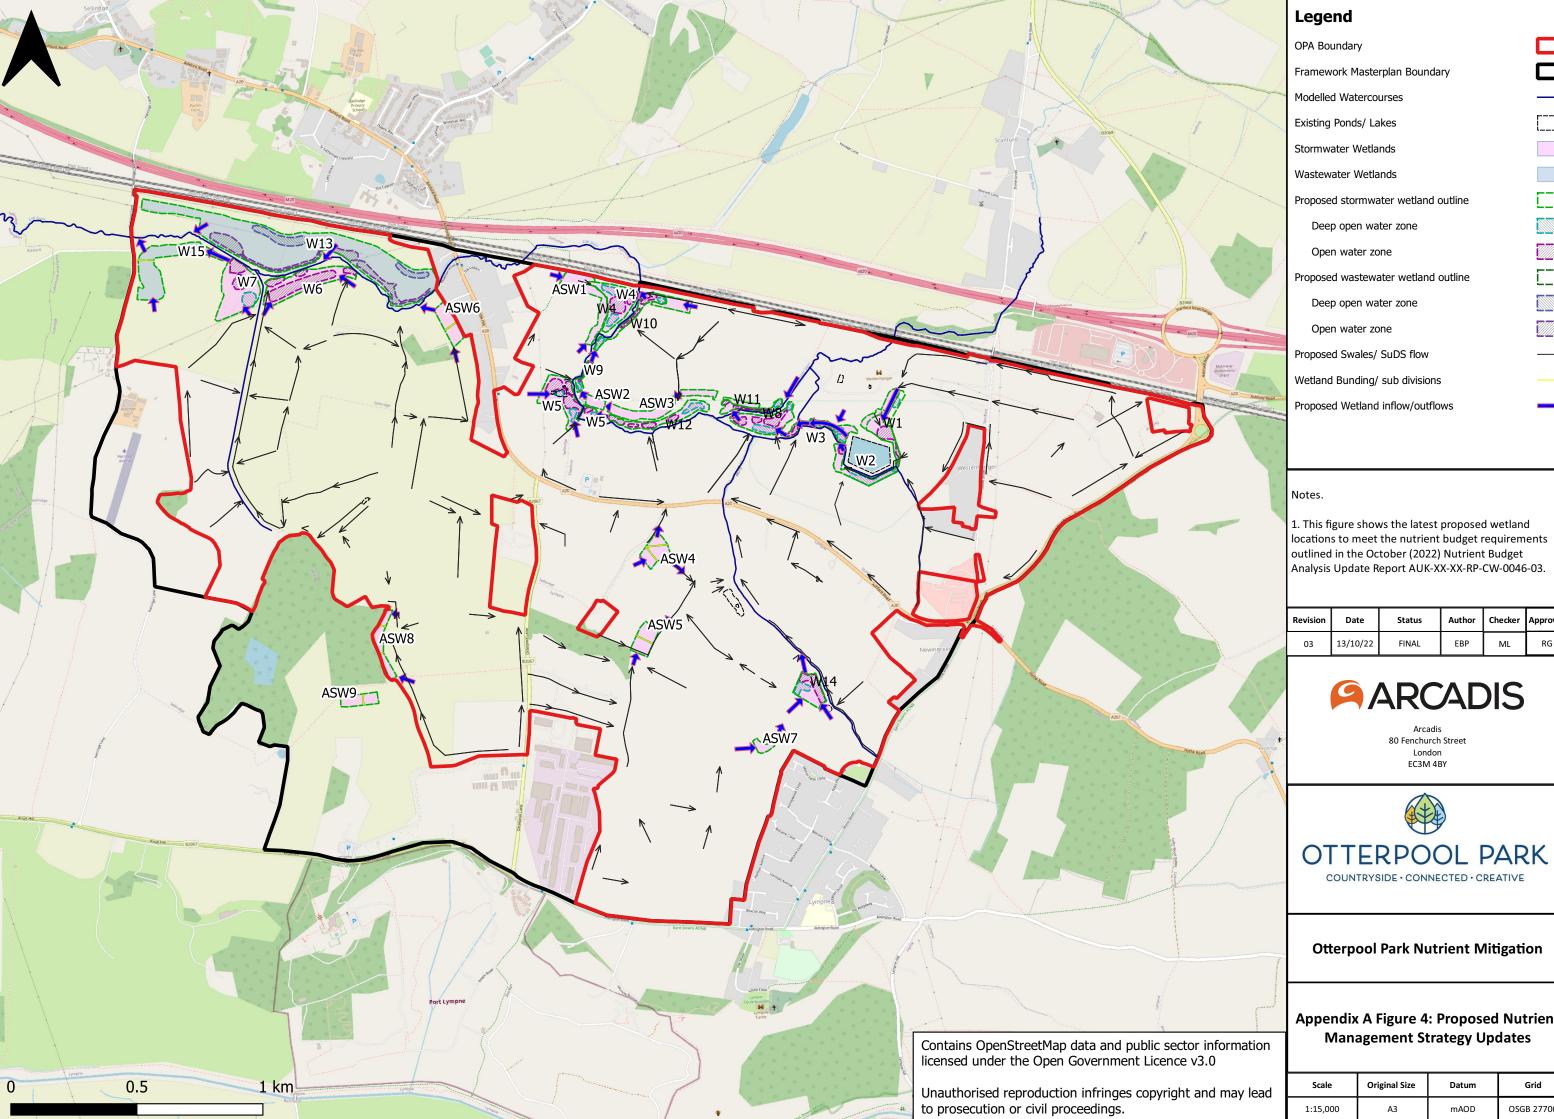

# **Community food growing**

Allotments & Community orchards

Additional Stormwater Wetlands

Proposed stormwater wetland outline

Deep open water zone

Proposed wastewater wetland outline

Analysis Update Report AUK-XX-XX-RP-CW-0046-03.

| Revision | Date     | Status | Author | Checker | Approver |
|----------|----------|--------|--------|---------|----------|
| 03       | 13/10/22 | FINAL  | EBP    | ML      | RG       |

80 Fenchurch Street London EC3M 4BY

**Otterpool Park Nutrient Mitigation** 

**Appendix A Figure 4: Proposed Nutrient Management Strategy Updates** 

| e   | Original Size | Datum | Grid       |  |
|-----|---------------|-------|------------|--|
| 000 | А3            | mAOD  | OSGB 27700 |  |