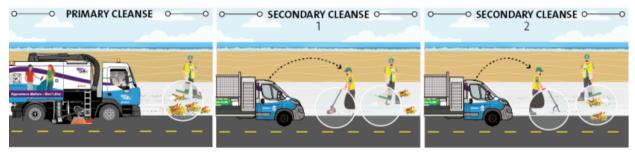

## **Street Cleansing in the FHDC Area**

Locations identified as Zone Z have a daily cleanse and continuous sweeper presence.

The cleansing methodology for Zones 2A, 2B, 3 & 4 is as described below:

Integrated Cleansing is delivered in accordance to a 3-2-1 approach to frequencies. That is, over the course of a Cleansing cycle, each locality receives one Primary Cleanse (1), and two Secondary Cleanses (2), making a total of three Cleanses (3). This approach is illustrated below;