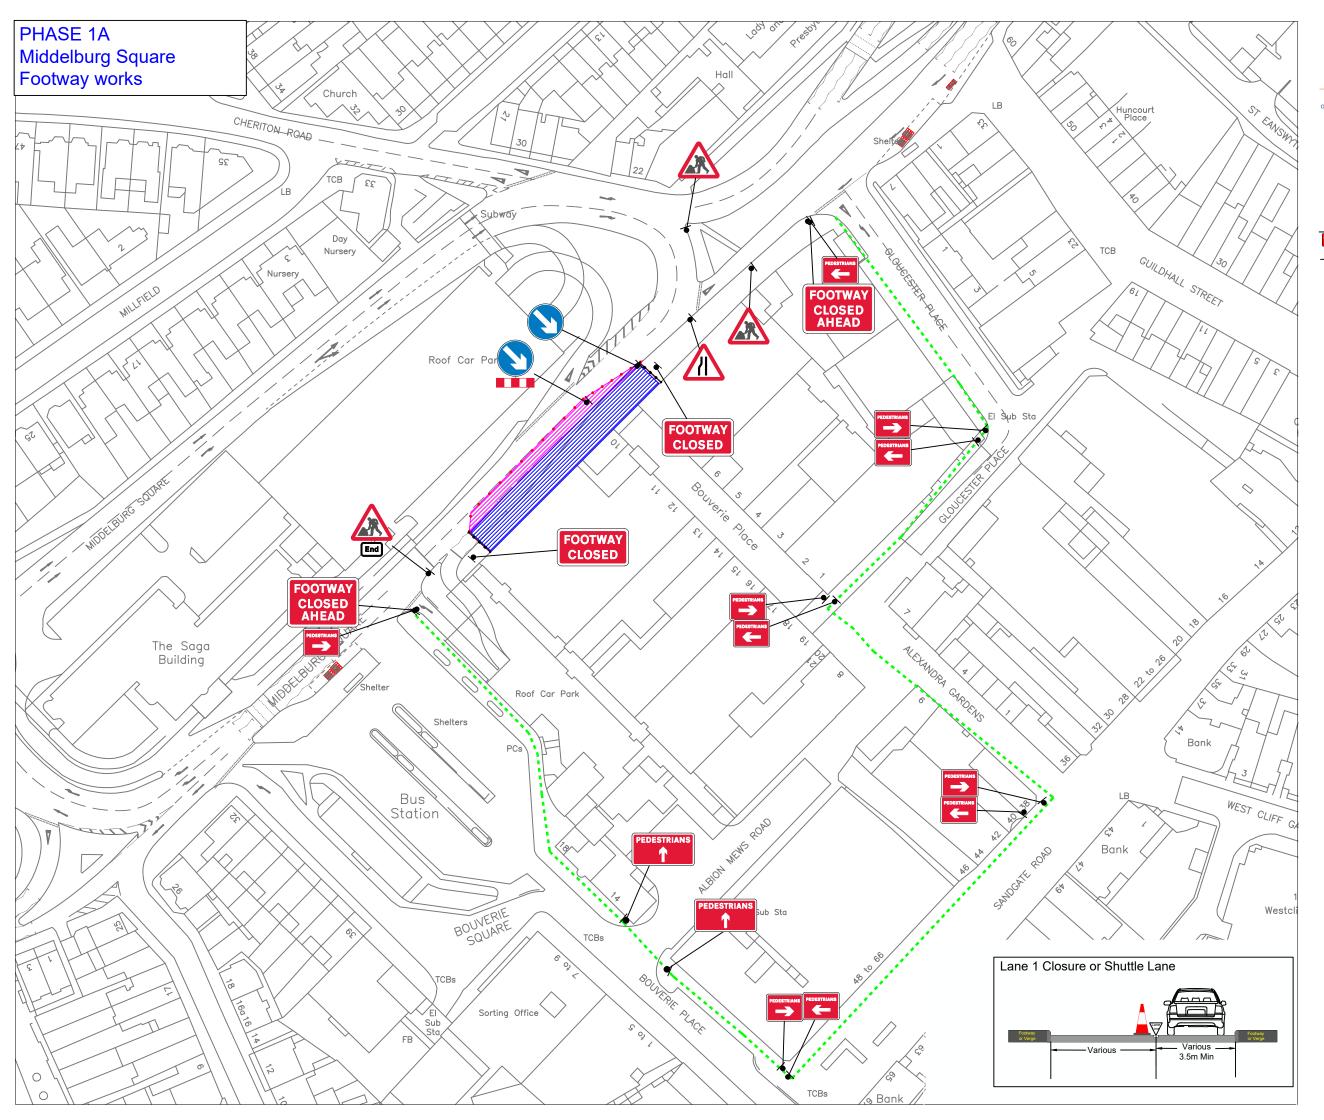

| Site location:                                                                                                                                                                                                                                                                                                                                                                                                                                                                                                                                                                                                                                                                                                                                                                                                                                                                                                                                                                                                                                                                                                                                                                                                                                                                                                                                                                                                                                                                                                                                                                                                                                                                                                                                                                                                                                                                                                                                                                                                                                                                                                                 |       | Middelburg Square, Folkestone, Kent, CT20 1EU |            |
|--------------------------------------------------------------------------------------------------------------------------------------------------------------------------------------------------------------------------------------------------------------------------------------------------------------------------------------------------------------------------------------------------------------------------------------------------------------------------------------------------------------------------------------------------------------------------------------------------------------------------------------------------------------------------------------------------------------------------------------------------------------------------------------------------------------------------------------------------------------------------------------------------------------------------------------------------------------------------------------------------------------------------------------------------------------------------------------------------------------------------------------------------------------------------------------------------------------------------------------------------------------------------------------------------------------------------------------------------------------------------------------------------------------------------------------------------------------------------------------------------------------------------------------------------------------------------------------------------------------------------------------------------------------------------------------------------------------------------------------------------------------------------------------------------------------------------------------------------------------------------------------------------------------------------------------------------------------------------------------------------------------------------------------------------------------------------------------------------------------------------------|-------|-----------------------------------------------|------------|
| What 3 Words:                                                                                                                                                                                                                                                                                                                                                                                                                                                                                                                                                                                                                                                                                                                                                                                                                                                                                                                                                                                                                                                                                                                                                                                                                                                                                                                                                                                                                                                                                                                                                                                                                                                                                                                                                                                                                                                                                                                                                                                                                                                                                                                  |       | certified.reaction.booms                      | Phase 1A   |
| Traffic<br>Management:                                                                                                                                                                                                                                                                                                                                                                                                                                                                                                                                                                                                                                                                                                                                                                                                                                                                                                                                                                                                                                                                                                                                                                                                                                                                                                                                                                                                                                                                                                                                                                                                                                                                                                                                                                                                                                                                                                                                                                                                                                                                                                         |       | Lane Closure                                  |            |
| Authority:                                                                                                                                                                                                                                                                                                                                                                                                                                                                                                                                                                                                                                                                                                                                                                                                                                                                                                                                                                                                                                                                                                                                                                                                                                                                                                                                                                                                                                                                                                                                                                                                                                                                                                                                                                                                                                                                                                                                                                                                                                                                                                                     |       | Kent County Council                           |            |
| Scale                                                                                                                                                                                                                                                                                                                                                                                                                                                                                                                                                                                                                                                                                                                                                                                                                                                                                                                                                                                                                                                                                                                                                                                                                                                                                                                                                                                                                                                                                                                                                                                                                                                                                                                                                                                                                                                                                                                                                                                                                                                                                                                          |       | Date                                          | Drawn by   |
| @A3                                                                                                                                                                                                                                                                                                                                                                                                                                                                                                                                                                                                                                                                                                                                                                                                                                                                                                                                                                                                                                                                                                                                                                                                                                                                                                                                                                                                                                                                                                                                                                                                                                                                                                                                                                                                                                                                                                                                                                                                                                                                                                                            |       | 20/03/2025                                    | SB         |
| DWG no:                                                                                                                                                                                                                                                                                                                                                                                                                                                                                                                                                                                                                                                                                                                                                                                                                                                                                                                                                                                                                                                                                                                                                                                                                                                                                                                                                                                                                                                                                                                                                                                                                                                                                                                                                                                                                                                                                                                                                                                                                                                                                                                        |       | PHASE 1A - 4257 - MSW - Footwayworks          | Checked By |
| Rev:                                                                                                                                                                                                                                                                                                                                                                                                                                                                                                                                                                                                                                                                                                                                                                                                                                                                                                                                                                                                                                                                                                                                                                                                                                                                                                                                                                                                                                                                                                                                                                                                                                                                                                                                                                                                                                                                                                                                                                                                                                                                                                                           | Descr | iption:                                       | ZW         |
| Traffic sign  Tr |       |                                               |            |