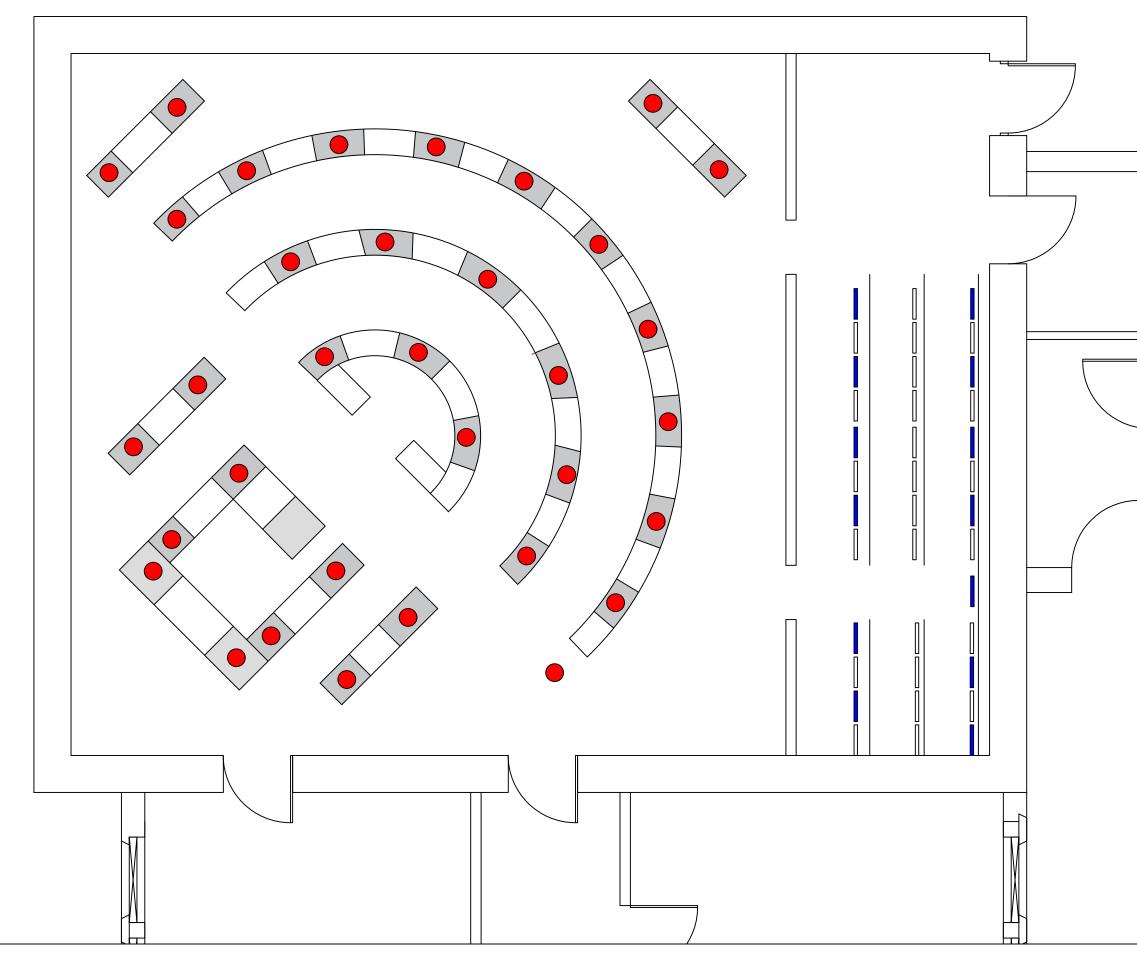

## **PPIQ 004**

| Notes                                                                                                                                                                                                                                         |                     |               |       |         |
|-----------------------------------------------------------------------------------------------------------------------------------------------------------------------------------------------------------------------------------------------|---------------------|---------------|-------|---------|
| 1. Do not scale                                                                                                                                                                                                                               |                     |               |       |         |
| 2. Dimensions are in millimetres<br>unless stated otherwise                                                                                                                                                                                   |                     |               |       |         |
| <ul> <li>The seating layout had been produced with the follow assumptions:</li> <li>A degree of staggered seating between rows</li> <li>Expected meetings duration in excess of 1 hour.</li> <li>Masks in use, and screens fitted.</li> </ul> |                     |               |       |         |
| This layout will allow for 34 persons within<br>the main seating area, (25 Microphones)<br>insitu microphones, 5 using the podium<br>microphone and 4 with Roaming<br>microphones                                                             |                     |               |       |         |
|                                                                                                                                                                                                                                               |                     |               |       |         |
|                                                                                                                                                                                                                                               |                     |               |       |         |
|                                                                                                                                                                                                                                               |                     |               |       |         |
|                                                                                                                                                                                                                                               |                     |               |       |         |
|                                                                                                                                                                                                                                               | I                   |               |       |         |
| REV                                                                                                                                                                                                                                           | DESCRIPT            | ION           | DATE  | BY CHKD |
| Folkestone<br>& Hythe<br>District Council<br>Strategic Development Projects,<br>Civic Centre, Castle Hill Avenue<br>Folkestone, Kent, CT20 2QY<br>Tel: 01303 853000<br>Fax: 01303 853333                                                      |                     |               |       |         |
| Project Civic Centre                                                                                                                                                                                                                          |                     |               |       |         |
| Drawing Title                                                                                                                                                                                                                                 |                     |               |       |         |
| Council Chamber Seat Layout                                                                                                                                                                                                                   |                     |               |       |         |
| ORIGINAL DRAWING SIZE A3                                                                                                                                                                                                                      |                     |               |       |         |
| Drav                                                                                                                                                                                                                                          |                     | cked:         | Date: |         |
|                                                                                                                                                                                                                                               | ale E<br>T TO SCALE | Drawing Numbe | er    | Rev     |